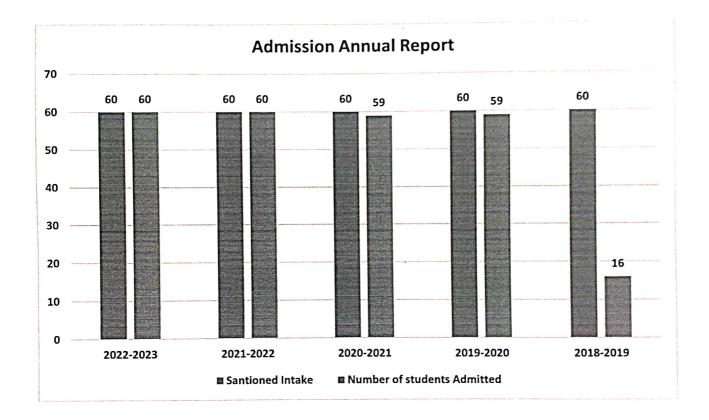

# **Admission Annual Report**

Approved by Discretement of Tamifrado & TNNMU, Appeared by Indian Foresity Council. River Enths'
Affiliated to The Tamifrado Dr. M.C.H. Mode of University, Chemist

Head of the Institution

### 2022-2023 BATCH

| S.no | Name of the student     | Register number |
|------|-------------------------|-----------------|
| 1    | Abinaya S(02.06.2004)   | 650022584001    |
| 2    | Abinaya S(14.11.2004)   | 650022584002    |
| 3    | Adhilakshmi E           | 650022584003    |
| 4    | Aiswarya GS             | 650022584004    |
| 5    | Ajaypriya T             | 650022584005    |
| 6    | Amritha T               | 650022584006    |
| 7    | Archana.S               | 650022584007    |
| 8    | Arthi R                 | 650022584008    |
| 9    | Bhuvana G               | 650022584009    |
| 10   | Brundha S               | 650022584010    |
| 11   | Chithrangantha PV       | 650022584011    |
| 12   | Devi A                  | 650022584012    |
| 13   | Devisree A              | 650022584013    |
| 14   | Elakiya S               | 650022584014    |
| 15   | Gnana suroniga R        | 650022584015    |
| 16   | Gokulapriya M           | 650022584016    |
| 17   | Haripriya G             | 650022584017    |
| 18   | Janaki G                | 650022584018    |
| 19   | Janani S                | 650022584019    |
| 20   | Jasfarin D              | 650022584020    |
| 21   | Jeevitha S (17.03.2004) | 650022584021    |
| 22   | Jenny marx S            | 650022584022    |
| 23   | Kiruba K                | 650022584023    |
| 24   | Kokila priya N          | 650022584024    |
| 25   | Krishnapriya MA         | 650022584025    |
| 26   | Maheswari M             | 650022584026    |
| 27   | Manishiya M             | 650022584027    |

### **BATCH 2021-2022**

| S.no | Name               | Register number |
|------|--------------------|-----------------|
| 1    | Aarthi A           | 660021584001    |
| 2    | Aarthi M           | 660021584002    |
| 3    | Abitha P           | 660021584003    |
| 4    | Adhisha S          | 660021584004    |
| 5    | Anjali S           | 660021584005    |
| 6    | Anushya M          | 660021584006    |
| 7    | Anusree Haridas    | 660021584007    |
| 8    | Arasalakumari K    | 660021584008    |
| 9    | Arthi T            | 660021584009    |
| 10   | Deepika M          | 660021584010    |
| 11   | Delfin Elizabath P | 660021584011    |
| 12   | Elakkiya E         | 660021584012    |
| 13   | Gopika S           | 660021584013    |
| 14   | Harani priya S     | 660021584014    |
| 15   | Indhirani K        | 660021584015    |
| 16   | Indhupriya S       | 660021584016    |
| 17   | Indhusri S         | 660021584017    |
| 18   | Indira C           | 660021584018    |
| 19   | Jaya R             | 660021584019    |
| 20   | Jayamathi M        | 660021584020    |
| 21   | Jayanthi S         | 660021584021    |
| 22   | Kanimozhi M        | 660021584022    |
| 23   | Kaviya Shri R      | 660021584023    |
| 24   | Kowsalya S         | 660021584024    |
| 25   | Logupriya S        | 660021584025    |
| 26   | Madhumitha P       | 660021584026    |
| . 27 | Mahadharshini V    | 660021584027    |
| 28   | Malini E           | 660021584028    |

### 2020-2021 BATCH

| S.NO | NAME OF THE STUDENT | REGISTER NUMBER |
|------|---------------------|-----------------|
| 1    | Amudhayazhini E S   | 660020584001    |
| 2    | Anusha C            | 660020584002    |
| .3   | Bakyalakshmi R      | 660020584003    |
| 4    | Bavadharani B       | 660020584004    |
| 5    | Deepadharshini S    | 660020584005    |
| 6    | Deepika T           | 660020584006    |
| 7    | Dharani E           | 660020584007    |
| 8    | Durgadharshini U S  | 660020584008    |
| 9    | Elakiya R           | 660020584009    |
| 10   | Gayathri M          | 660020584010    |
| 11   | Gokulapriya M       | 660020584011    |
| 12   | Gracy S             | 660020584012    |
| 13   | Hemalatha J         | 660020584013    |
| 14   | Kalpana P           | 660020584014    |
| 15   | Kanjana J           | 660020584015    |
| 16   | Karthika S          | 660020584016    |
| 17   | Keerthika A         | 660020584017    |
| 18   | Kowsalya P          | 660020584018    |
| 19   | Kowsini S           | 660020584019    |
| 20   | Krishnapriya S      | 660020584020    |
| 21   | Logambal T          | 660020584021    |
| 22   | Malarvizhi M        | 660020584022    |
| 23   | Manoranjitha S      | 660020584023    |
| 24   | Megavarthini S      | 660020584024    |
| 25   | Muthazhagi M        | 660020584025    |
| 26   | Nandhini K          | 660020584026    |
| 27   | Nandhini R          | 660020584027    |
| 28   | Nandhitha A         | 660020584028    |
| 29   | Nishanthi G         | 660020584029    |

### 2019-2020 BATCH

| S.NO | NAME OF THE STUDENT | REGISTER NUMBER |
|------|---------------------|-----------------|
| 1    | Abinaya S           | 661972251       |
| 2    | Akilandeswari R     | 661972252       |
| 3    | Anitha K            | 661972253       |
| 4    | Arthi E             | 661972254       |
| 5    | Bharathi S          | 661972255       |
| 6    | Deepika A           | 661972256       |
| 7    | Deepika S           | 661972257       |
| 8    | Devibala T          | 661972258       |
| 9    | Dharanishree M      | 661972259       |
| 10   | Dharanisri S        | 661972260       |
| 11   | Divya P             | 661972261       |
| 12   | Divya P             | 661972262       |
| -13  | Durgadevi R         | 661972263       |
| 14   | Esther Y            | 661972264       |
| 15   | Gokilavani V        | 661972265       |
| 16   | Gopika V            | 661972266       |
| 17   | Gracy S             | 661972267       |
| 18   | Hema B              | 661972268       |
| 19   | Indhumathi S        | 661972269       |
| 20   | Iswarya B           | 661972270       |
| 21   | Janani J            | 661972271       |
| 22   | Janani S            | 661972272       |
| 23   | Jayavarshini J      | 661972273       |
| 24   | Kalaivani A         | 661972274       |
| 25   | Keerthana A         | 661972275       |
| 26   | Keerthana S         | 661972276       |
| 27   | Keerthika A         | 661972277       |
| 28   | Lavanya S           | 661972278       |
| 29   | Maheswari R         | 661972279       |
| 30   | Mohanadevi S        | 661972280       |

### 2018-2019 BATCH

| S.NO | NAME OF THE STUDENT | REGISTER NUMBER |
|------|---------------------|-----------------|
| 1    | Aasir Jabasheela S  | 661872251       |
| 2    | Ananthi P           | 661872252       |
| 3    | Archana I           | 661872253       |
| 4    | Arthi A             | 661872254       |
| 5    | Durga M             | 661872255       |
| 6    | Kalaiyarasi N       | 661872256       |
| 7    | Martina Jero Mary R | 661872257       |
| 8    | Menaga T            | 661872258       |
| 9    | Roshini C           | 661872259       |
| 10   | Shalini K           | 661872260       |
| 11   | Shanmugapriya G     | 661872261       |
| 12   | Sineka C            | 661872262       |
| 13   | Sneha V             | 661872263       |
| 14   | Sneka S             | 661872264       |
| 15   | Umarani R           | 661872265       |
| 16   | Vaishnavi S         | 661872266       |