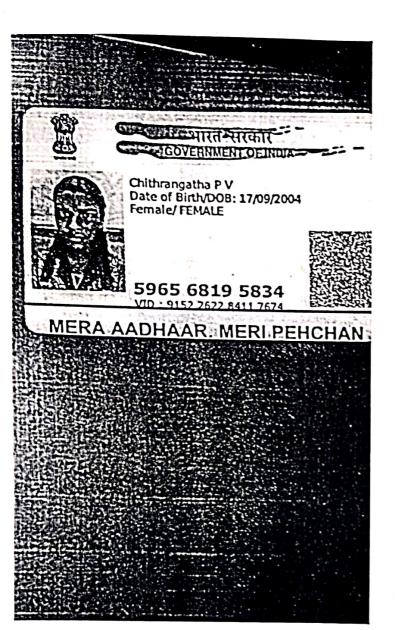

### CERTIFICATE

This is to certify that the candidate mentioned below has appeared for the Higher Secondary Examination and is

PASSED & ELIGIBLE for higher studies. The details are shown below.

Name of Candidate: CHITHRANGATHA P V

Name of Father

VIVATH KUMAR V

Name of Mother

PRAMEELA PT

Date of Birth

17/09/2004

Stream

40

SCIENCE

Register Number:

9046530

Month & Year

: MARCH 2022

No. of Chances

| SUBJECTS                    |     | RST            | EAR  | SI   | ECON   | DYE   | AR    |     | GRA                        | ND T | OTAI  |     | Grade    | Grade in |
|-----------------------------|-----|----------------|------|------|--------|-------|-------|-----|----------------------------|------|-------|-----|----------|----------|
|                             | CE  | TE             | GM   | CE   | PE     | TE    | GM    | CE  | PE                         | TE   |       |     | Obtained | Words    |
| PARTI<br>ENGLISH            | 20  | 63             | -    | 20   |        | 70    | _     | 40  |                            | 133  | _     | 173 | •        | A only   |
| PARTII                      |     |                |      |      |        |       |       | 1=: |                            |      | 1     |     |          | A only   |
| MALAYALAM                   | 20  | 68             | -    | 20   | _      | 71    |       | 40  | 14 II<br>14 II<br>17 II II | 139  |       | 179 |          | A only   |
| PART III (Optionals)        |     |                | PC I |      |        |       | 13    |     | 16.                        | 1    |       | •"  | ^        | A only   |
| PHYSICS                     | 20  | 38             | -    | 20   | 34     | 33    | -     | 40  | 34                         | 71   | 15.12 | 145 | B+       | B plus   |
| CHEMISTRY                   | 20  | 37             | -    | 20   | 36     | 27    | -     | 40  | 36                         | 64   |       | 140 | B+       | B plus   |
| BIOLOGY                     | 20  | 24             | -    | 20   | 39     | 43    | 1.    | 40  | 39                         | 67   | -     | 146 | B+       | B plus   |
| MATHEMATICS-SCI             | 20  | 36             | -    | 20   | 40     | 18    | -     | 40  | 40                         | 54   |       | 134 | В        | B only   |
| School Code: 02050          | 1   | axim:<br>Score |      | Tota | l Scor | e Ob  |       |     |                            |      |       | 9   | 17       | 945      |
| Pate of Result : 21/06/2022 | IN. | 120            | Ю    | Tota | Scor   | e Obt | ained |     | NINI                       | E O  | VF SI |     |          | 10.00    |