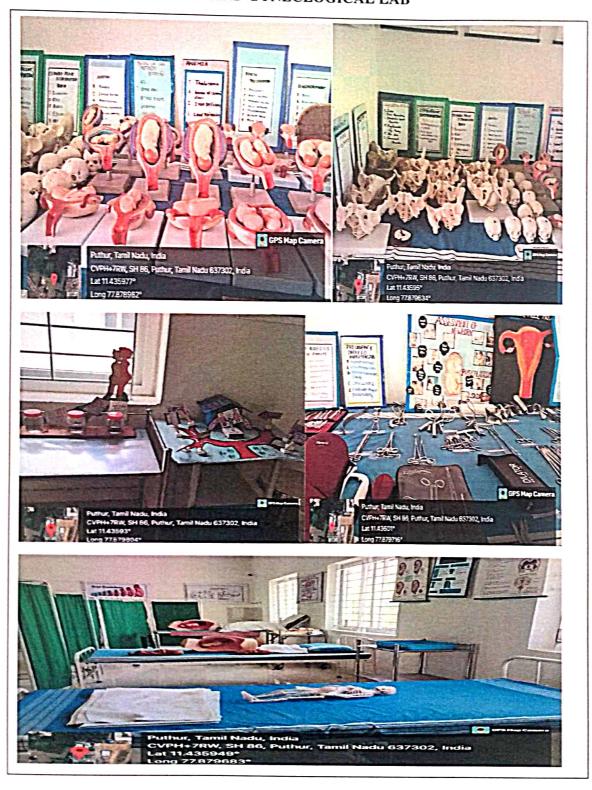

## OBSTETRICS AND GYNECLOGICAL LAB

Approved by Universities of Tamibashi & TYPENE Approved by fortice busining Connectificate fields Affiliated to The Tamibashi I.S. M. (LR Models) University. Change:

Limkari: Tiruchenpode Main Road, Pullipulayare, Morest (Po), Sada ari (Tk), Salven (dt), Lamileade, Piac 627304.
E-moid: 1 principal-orichismumphasonsity-proof cours: 1 industrichismumphasonsity-assessing ada as news; chamminghasonsity-asia in 1 Phone: 1.04384, 20,7928, 30,1992, 30,7927.

| Nursing Foundation Lab |                                         |        |
|------------------------|-----------------------------------------|--------|
| S.no                   | Name of the model                       | Count  |
| 1                      | Male Multipurpose Manikin               | 2      |
| 2                      | Female Multipurpose Manikin             | 3      |
| 3                      | CPR Raining Manikin                     | 1      |
| 4                      | Advanced Abdominal Palpation<br>Manikin | 1      |
| 5                      | Iv Arm Model                            | 1      |
| 6                      | Suture Model                            | 1      |
| 7                      | Adult IM Injection Model                | 1      |
| 8                      | Airway Incubation Model                 | 1      |
|                        | Obstetrical and Gynecological N         | ursing |
| 1                      | Pelvis                                  | 21     |
| 2                      | True Pelvis                             | 1      |
| 3                      | Skull                                   | 6      |
| 4                      | Placenta Model                          | 3      |
| 5                      | New Born Baby                           | 1      |
| 6                      | Stage Of Development Of Embryo          | 3 set  |
| 7                      | Stages Of Labour                        | 1      |