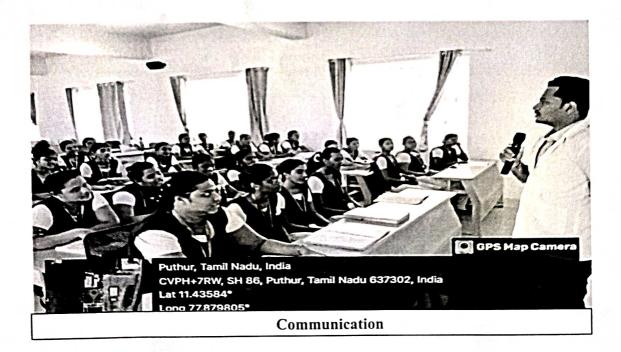

| Topic           | Communication           |
|-----------------|-------------------------|
| Faculty         | Mrs. K.V Akilamudhan    |
| Class           | I Year B.Sc.(N)         |
| Subject         | Nursing Foundation      |
| Using ICT Tools | PowerPoint Presentation |