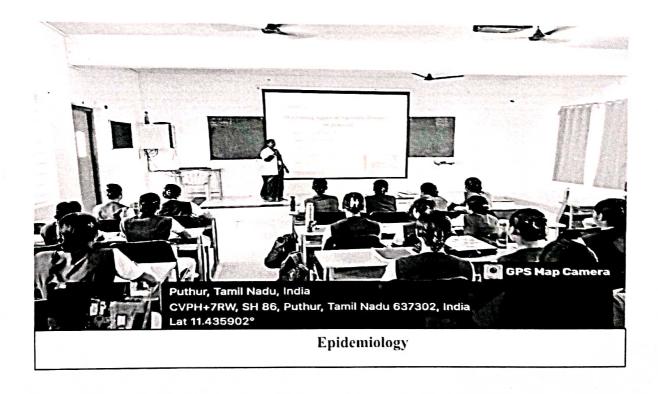

| Topic           | Epidemiology                 |
|-----------------|------------------------------|
| Faculty         | Mrs. R.Vasanthaladevi        |
| Class           | IV Year B.Sc.(N)             |
| Subject         | Community Health Nursing -II |
| Using ICT Tools | PowerPoint Presentation      |
|                 |                              |