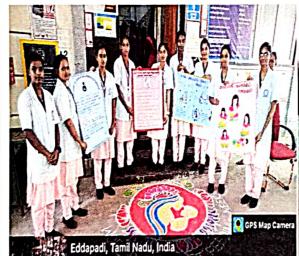

**Innovative chart works For Poster Presentation** 

Prof. SHEELAVATHI N. Pho

PRINCIPAL

SRISHANMUGHACOLLEGEOF NURSING FOR WOMEN. PULLIPAL AYAM MORUR P.O 63 > 304.

SANKAGIK, TK SALEM DT IN

aproved by Covernment of Tamilnadu & TNNAC, Approved by Indian Nursing Council, New Delhi