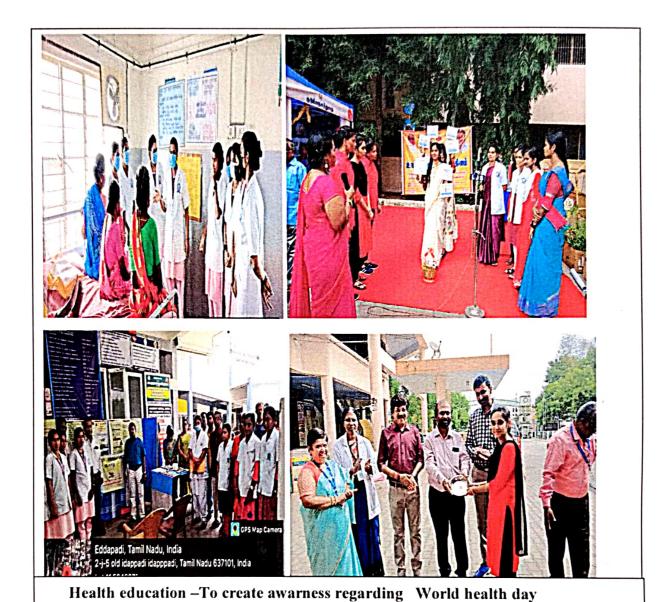

#### III Clinical

- Clinical presentation
- Case discussion
- Awareness programs
- Clinical Simulation

\*Teachers actively encourage students to explore and develop their creative and analytical skills through a range of innovative charts, posters, flashcards, role play & case presentations and seminars for create awarness to people.

## Clinical settings

Case discussion on postpartum psychosis & Health education regarding postnatal care by using posters and flashcard

PRINCIPAL NAPRO

SRI SHANMUGHACOLLEGE OF MURSING FOR WOMEN.

WAR MORURPO 637 304

Awarness Program on World Hepatitis day at Erode GH

Awarness Program on World Breast feeding week at Edappadi GH

2-i-5 old idappadi idapppadi, Tamil Nadu 637101. India

Clinical simulation training on CPR