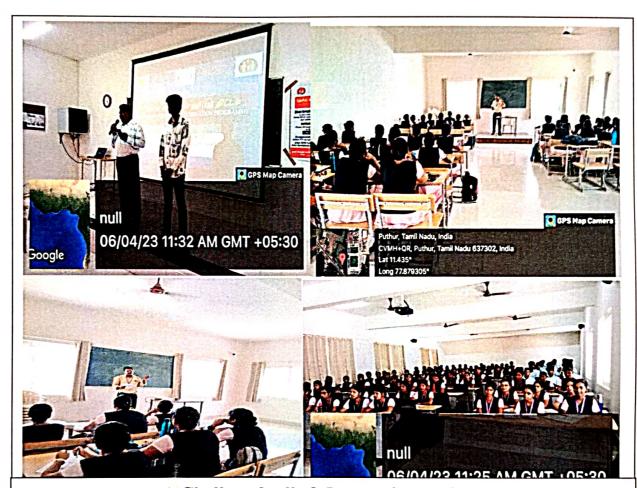

#### **I Classrooms**

- Chalk and Talk
- Interactive sessions
- Innovative chart works

#### III Clinical

- Clinical presentation
- Case discussion
- Awareness programs
- Clinical Simulation

\*Teachers actively encourage students to explore and develop their creative and analytical skills through a range of innovative charts, posters, flashcards, role play & case presentations and seminars for create awarness to people.