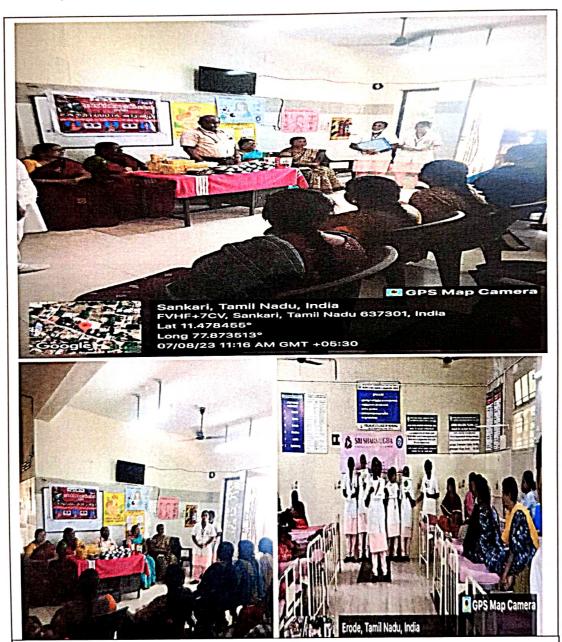

## Clinical settings

Case discussion on postpartum psychosis & Health education regarding postnatal care by using posters and flashcard

PRINCIPAL NAPRO

SRI SHANMUGHACOLLEGE OF MURSING FOR WOMEN.

WAR MORURPO 637 304