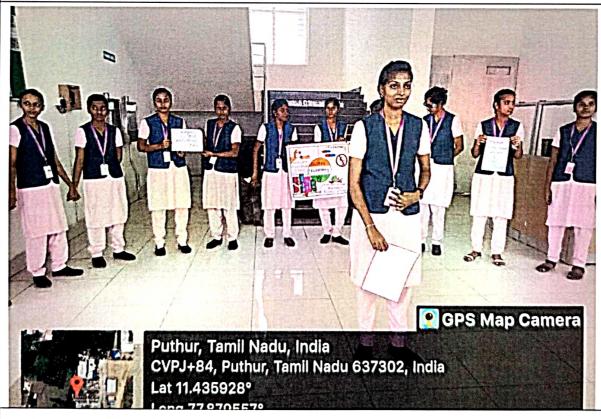

**Innovative chart works For Poster Presentation** 

Prof. SHEELAVATHI N. Pho

PRINCIPAL

SRISHANMUGHACOLLEGEOF NURSING FOR WOMEN. PULLIPAL AYAM MORUR P.O 63 > 304.

SANKAGIK, TK SALEM DT IN

aproved by Covernment of Tamilnadu & TNNAC, Approved by Indian Nursing Council, New Delhi

#### Poster Presentation for Therapeutic Diet

Role Play -To create awarness on Drug abuse

50 TOPERD DO 637304

thy Government of Tamilnadu & TNNMC, Approved by Indian Norsing Council. New Delhi

iankari: Tiruchengode Main Road, Pullipalayam, Morur (Po), Sankari(Tk), Salem (dt), Tamilnadu, Pin- 637304
E-mail: prim-ipal-richammaghacon@graad.com Linfo@shammaghamursing.edu.in
wiww.shammaghamursing.edu.in 1 Phone: 04283-262925, 261899, 262922