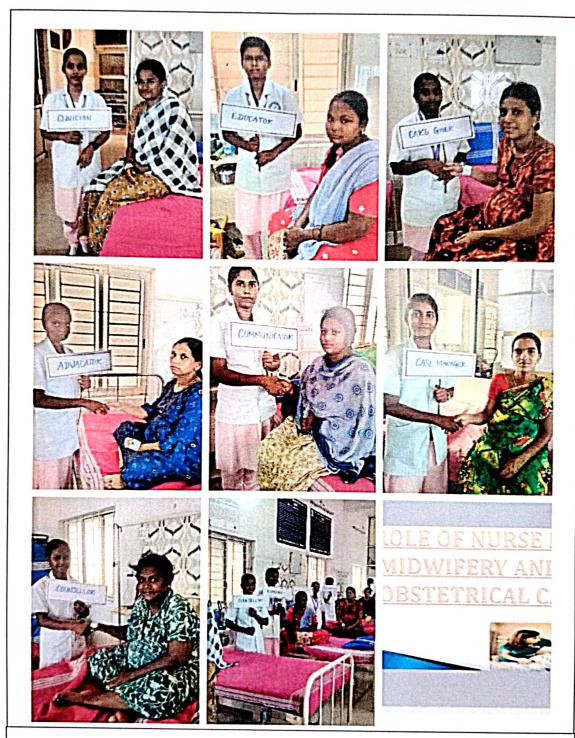

## Clinical settings

Case discussion on postpartum psychosis & Health education regarding postnatal care by using posters and flashcard

PRINCIPAL NAPRO

SRI SHANMUGHACOLLEGE OF MURSING FOR WOMEN.

WAR MORURPO 637 304

Poster Presentation on Role of Nurse

SRISHANMUGHACOLLEGEOF

SANKAGIN. IF A TEDY I

NURSING FOR WOMEN PULLIPA AVAN HORUP 20 63-304