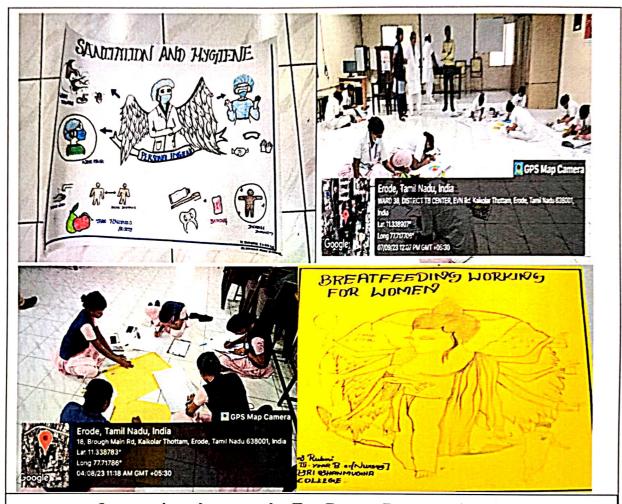

**Innovative chart works For Poster Presentation** 

Prof. SHEELAVATHI N. Pho

PRINCIPAL

SRISHANMUGHACOLLEGEOF NURSING FOR WOMEN. PULLIPAL AYAM MORUR P.O 63 > 304.

SANKAGIK, TK SALEM DT IN

aproved by Covernment of Tamilnadu & TNNAC, Approved by Indian Nursing Council, New Delhi

#### Poster Presentation for Therapeutic Diet

Role Play -To create awarness on Drug abuse

50 TOPERD DO 637304

thy Government of Tamilnadu & TNNMC, Approved by Indian Norsing Council. New Delhi

iankari: Tiruchengode Main Road, Pullipalayam, Morur (Po), Sankari(Tk), Salem (dt), Tamilnadu, Pin- 637304
E-mail: prim-ipal-richammaghacon@graad.com Linfo@shammaghamursing.edu.in
wiww.shammaghamursing.edu.in 1 Phone: 04283-262925, 261899, 262922