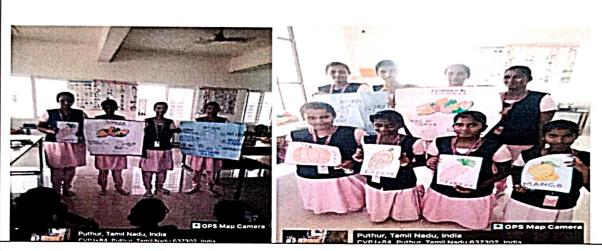

**Innovative chart works For Poster Presentation** 

Prof. SHEELAVATHI N. Pho

PRINCIPAL

SRISHANMUGHACOLLEGEOF NURSING FOR WOMEN. PULLIPAL AYAM MORUR P.O 63 > 304.

SANKAGIK, TK SALEM DT IN

aproved by Covernment of Tamilnadu & TNNAC, Approved by Indian Nursing Council, New Delhi

#### Poster Presentation for Therapeutic Diet

Role Play -To create awarness on Drug abuse

50 TOPERD DO 637304

thy Government of Tamilnadu & TNNMC, Approved by Indian Norsing Council. New Delhi

iankari: Tiruchengode Main Road, Pullipalayam, Morur (Po), Sankari(Tk), Salem (dt), Tamilnadu, Pin- 637304
E-mail: prim-ipal-richammaghacon@graad.com Linfo@shammaghamursing.edu.in
wiww.shammaghamursing.edu.in 1 Phone: 04283-262925, 261899, 262922