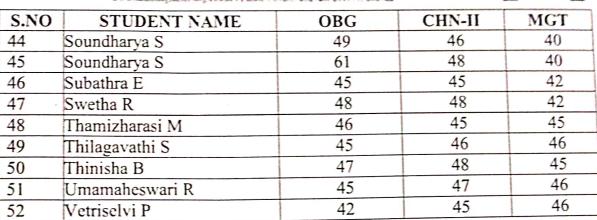

## **B.Sc. NURSING FIRST YEAR** FIRST INTERNAL ASSESMENT MARKS ACADEMIC YEAR - 2022-2023

|         | S.No   | Student Name                                         | App-<br>Anatomy &<br>Physiology | App-<br>Psychology<br>&<br>sociology | Nursing<br>foundati<br>on | Co-<br>English |
|---------|--------|------------------------------------------------------|---------------------------------|--------------------------------------|---------------------------|----------------|
|         | 1      | ABINAYA S(02.06.2004)                                | 38                              | 42                                   | 38                        | 45             |
|         | 2      | ABINAYA S(14.11.2004)                                | 42                              | 41                                   | 38                        | 45             |
|         | 3      | ADHILAKSHMI E                                        | 40                              | 43                                   | 39                        | 48             |
|         | 4      | AISWARYA GS                                          | 41                              | 34                                   | 38                        | 47             |
|         | 5      | AJAYPRIYA T                                          | 45                              | 45                                   | 41                        | 49             |
|         | 6      | AMRITHA T                                            | 43                              | 45                                   | 42                        | 48             |
|         | 7      | ARCHANA.S                                            | 42                              | 47                                   | 54                        | 46             |
|         | 8      | ARTHIR                                               | 38                              | 48                                   | 41                        | 48             |
|         | 9      | BHUVANA G                                            | 38                              | 42                                   | 45                        | 39             |
|         | 10     | BRUNDHA S                                            | 32                              | 41                                   | 42                        | 38             |
|         | 11     | CHITHRANGANTHA PV                                    | 38                              | 42                                   | 41                        | 38             |
|         | 12     | DEVI A                                               | 44                              | 43                                   | 42                        | 39             |
|         | 13     | DEVISREE A                                           | 46                              | - 45                                 | 45                        | 45             |
|         | 14     | ELAKIYA S                                            | 45                              | 39                                   | 48                        | 42             |
|         | 15     | GNANA SURONIGA R                                     | 41                              | 38                                   | 49                        | 43             |
|         | 16     | GOKULAPRIYA M                                        | 56                              | 49                                   | 52                        | 58             |
|         | 17     | HARIPRIYA G                                          | 30                              | 39                                   | 45                        | 45             |
|         | 18     | JANAKI G                                             | 39                              | 45                                   | 46                        | 46             |
|         | 19     | JANANI S                                             | 38                              | 46                                   | 38                        | 45             |
|         | 20     | JASFARIN D                                           | 39                              | 41                                   | 39                        | 46             |
|         | 21     | JEEVITHA S (17.03.2004)                              | 38                              | 38                                   | 38                        | 48             |
|         | 22     | JENNY MARX S                                         | 31                              | 39                                   | 39                        | 48             |
|         | 23     | KOKILA PRIYA N                                       | 39                              | 38                                   | 38                        | 47             |
|         | 24     | KRISHNAPRIYA MA                                      | 40                              | 41                                   | 39                        | 48             |
|         | 25     | MAHESWARIM                                           | 41                              | 38                                   | 39                        | 46             |
|         | 26     | MANISHIYA M                                          | 42                              | 39                                   | 38                        | 47             |
|         | 20     | MATHUMATHI M                                         | 45                              | 41                                   | 38                        | 48             |
|         | 27     | MOHANA PRIYA V                                       | 46                              | 42                                   | 42                        | 49             |
|         | 28     | NITHYA S                                             | 48                              | 35 -                                 | 45                        | 47             |
|         |        | NITHYASRI S (06.05.2004)                             | 52                              | 48                                   | 51                        | 48             |
|         | 30     | NITHYASRI S (00.05.2001)<br>NITHYASRI S (27.09.2005) | 28                              | 28                                   | 45                        | 48             |
|         | 31     | NITHYASKI S (27.09.2005)<br>NIVEDHA K                | 48                              | 48                                   | 45                        | 47             |
|         | 32     |                                                      | 25                              | 47                                   | 47                        | 48             |
|         | 33     | NIVETHA B                                            | 43                              | 45                                   | 42                        | 48             |
| IEEL    | AVATHI | PANIMALAR C<br>PARVATHY SURESH                       | 42                              | 46                                   | 45                        | 38             |
| PRI     | NOTAL  | PAKVAIHI SUKESH                                      | 41                              | 45                                   | 46                        | 39             |
| ALASI P | CHAROL | POQIA A                                              | 45                              | 48                                   | 48                        | 38             |
| ISING   | FORMO  | MPOOJA DEVI VS<br>POOJAK                             | 46                              | 49                                   | 49                        | 39             |

#### **RESULTS:**

ANATOMY & PHYSIOLOGY: PASS - 49/5 FAIL+9/58

ENGLISH: PASS 58/58

N. FOUNDATION: PASS 58/58

APP-PSYCHOLOGY & SOCIOLOGY: PASS 53/58 FAIL 5/58

DVISOR

Prot.SHEELAVATHI N, Ph O PRINCIPAL SRI SHANMUGHACOLLEGE OF NURSING FOR WOMEN. MURSING FOR WOMEN. MURACIRI (TK) SALEM (DT) T.N.