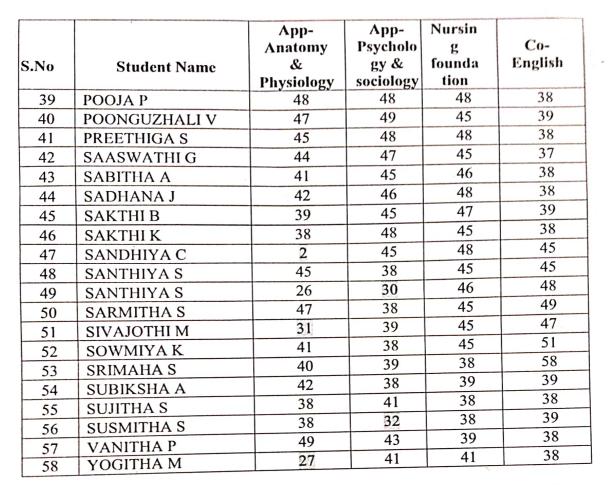

## **B.Sc. NURSING FIRST YEAR** FIRST INTERNAL ASSESMENT MARKS ACADEMIC YEAR - 2022-2023

|         | S.No   | Student Name                                         | App-<br>Anatomy &<br>Physiology | App-<br>Psychology<br>&<br>sociology | Nursing<br>foundati<br>on | Co-<br>English |
|---------|--------|------------------------------------------------------|---------------------------------|--------------------------------------|---------------------------|----------------|
|         | 1      | ABINAYA S(02.06.2004)                                | 38                              | 42                                   | 38                        | 45             |
|         | 2      | ABINAYA S(14.11.2004)                                | 42                              | 41                                   | 38                        | 45             |
|         | 3      | ADHILAKSHMI E                                        | 40                              | 43                                   | 39                        | 48             |
|         | 4      | AISWARYA GS                                          | 41                              | 34                                   | 38                        | 47             |
|         | 5      | AJAYPRIYA T                                          | 45                              | 45                                   | 41                        | 49             |
|         | 6      | AMRITHA T                                            | 43                              | 45                                   | 42                        | 48             |
|         | 7      | ARCHANA.S                                            | 42                              | 47                                   | 54                        | 46             |
|         | 8      | ARTHIR                                               | 38                              | 48                                   | 41                        | 48             |
|         | 9      | BHUVANA G                                            | 38                              | 42                                   | 45                        | 39             |
|         | 10     | BRUNDHA S                                            | 32                              | 41                                   | 42                        | 38             |
|         | 11     | CHITHRANGANTHA PV                                    | 38                              | 42                                   | 41                        | 38             |
|         | 12     | DEVI A                                               | 44                              | 43                                   | 42                        | 39             |
|         | 13     | DEVISREE A                                           | 46                              | - 45                                 | 45                        | 45             |
|         | 14     | ELAKIYA S                                            | 45                              | 39                                   | 48                        | 42             |
|         | 15     | GNANA SURONIGA R                                     | 41                              | 38                                   | 49                        | 43             |
|         | 16     | GOKULAPRIYA M                                        | 56                              | 49                                   | 52                        | 58             |
|         | 17     | HARIPRIYA G                                          | 30                              | 39                                   | 45                        | 45             |
|         | 18     | JANAKI G                                             | 39                              | 45                                   | 46                        | 46             |
|         | 19     | JANANI S                                             | 38                              | 46                                   | 38                        | 45             |
|         | 20     | JASFARIN D                                           | 39                              | 41                                   | 39                        | 46             |
|         | 21     | JEEVITHA S (17.03.2004)                              | 38                              | 38                                   | 38                        | 48             |
|         | 22     | JENNY MARX S                                         | 31                              | 39                                   | 39                        | 48             |
|         | 23     | KOKILA PRIYA N                                       | 39                              | 38                                   | 38                        | 47             |
|         | 24     | KRISHNAPRIYA MA                                      | 40                              | 41                                   | 39                        | 48             |
|         | 25     | MAHESWARIM                                           | 41                              | 38                                   | 39                        | 46             |
|         | 26     | MANISHIYA M                                          | 42                              | 39                                   | 38                        | 47             |
|         | 20     | MATHUMATHI M                                         | 45                              | 41                                   | 38                        | 48             |
|         | 27     | MOHANA PRIYA V                                       | 46                              | 42                                   | 42                        | 49             |
|         | 28     | NITHYA S                                             | 48                              | 35 -                                 | 45                        | 47             |
|         |        | NITHYASRI S (06.05.2004)                             | 52                              | 48                                   | 51                        | 48             |
|         | 30     | NITHYASRI S (00.05.2001)<br>NITHYASRI S (27.09.2005) | 28                              | 28                                   | 45                        | 48             |
|         | 31     | NITHYASKI S (27.09.2005)<br>NIVEDHA K                | 48                              | 48                                   | 45                        | 47             |
|         | 32     |                                                      | 25                              | 47                                   | 47                        | 48             |
|         | 33     | NIVETHA B                                            | 43                              | 45                                   | 42                        | 48             |
| IEEL    | AVATHI | PANIMALAR C<br>PARVATHY SURESH                       | 42                              | 46                                   | 45                        | 38             |
| PRI     | NOTAL  | PAKVAIHI SUKESH                                      | 41                              | 45                                   | 46                        | 39             |
| ALASI P | CHAROL | POQIA A                                              | 45                              | 48                                   | 48                        | 38             |
| ISING   | FORMO  | MPOOJA DEVI VS<br>POOJAK                             | 46                              | 49                                   | 49                        | 39             |

#### **RESULTS:**

ANATOMY & PHYSIOLOGY: PASS - 49/5 FAIL+9/58

ENGLISH: PASS 58/58

N. FOUNDATION: PASS 58/58

APP-PSYCHOLOGY & SOCIOLOGY: PASS 53/58 FAIL 5/58

DVISOR

Prot.SHEELAVATHI N, Ph O PRINCIPAL SRI SHANMUGHACOLLEGE OF NURSING FOR WOMEN. MURSING FOR WOMEN. MURACIRI (TK) SALEM (DT) T.N.