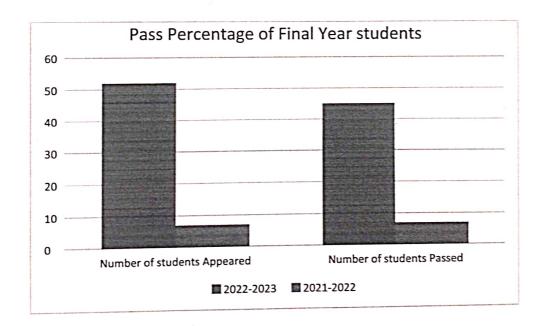

# 2.6.2 Incremental performance in Pass percentage of final year students in the last five years

# 2.6.2 Incremental performance in Pass percentage of final year students in the last five years

| Year      | Number of students Appeared | Number of students Passed |  |  |
|-----------|-----------------------------|---------------------------|--|--|
| 2022-2023 | 52                          | 45                        |  |  |
| 2021-2022 | 7                           | 7                         |  |  |