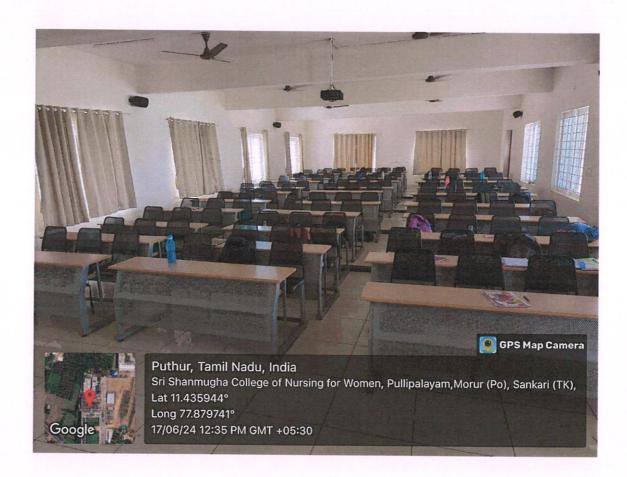

| CLASS ROOM       | YEAR OF STUDY        | FACILITY AVAILABLE                                    |
|------------------|----------------------|-------------------------------------------------------|
| LECTURE HALL -II | II YEAR B.Sc NURSING | PROJECTOR ,<br>MIC,KEYBOARD,CPU,MOUS<br>E AND SPEAKER |

**LECTURE HALL -2** 

PRINCIPAL
SRI SHANMUGHACOLLEGE OF
NURSING FOR WOMEN
CULLIPALAYAM MORUR P.O 635 364
SANKAGIRI (TK), SALEM, DT, T.N.

Approved by Government of Tamilnadu & TNNMC. Approved by Indian Nutsing Council. New Delhi Affiliated to The Tamilnadu Dr. M.G.R Medical University, Chennai