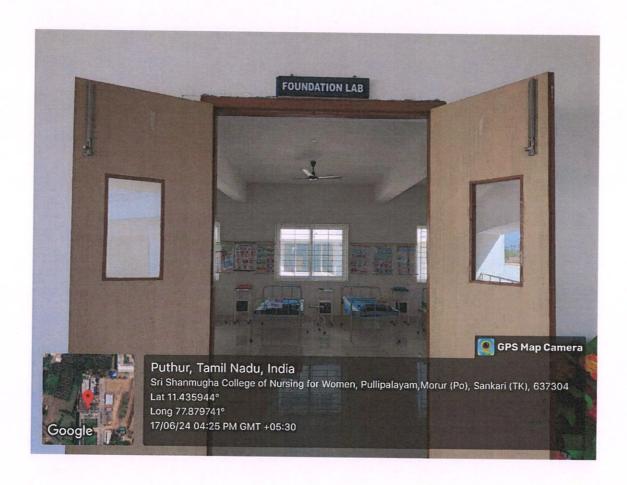

FOUNDATION LAB FOR I B.Sc (N) STUDENTS

SHEELAVATHI N,Ph

PRINCIPAL

SRI SHANMUGHACOLLEGE OF NURSING FOR WOMEN

ULLIPALAYAM, MORUR P.O 637 304

SANKAGIRI (TK), SALEM, DT, T.N.

Approved by Government of Tamilnadu & TNNMC. Approved by Indian Nursing Council, New Delhi Affiliated to The Tamilnadu Dr. M.G.R Medical University, Chennai

#### **FOUNDATION LAB**

SHEELAVATHI N.PHO

RI SHANMUGHACOLLEGE OF NURSING FOR WOMEN (1'.IPALAYAM, MORUR P.O 63' 304 SANKAGIRI (TK), SALEM (DT) 7.N.

Approved by Government of Tamilnadu & TNNMC. Approved by Indian Nursing Council. New Delhi Affiliated to The Tamilnadu Dr. M.G.R Medical University, Chennai