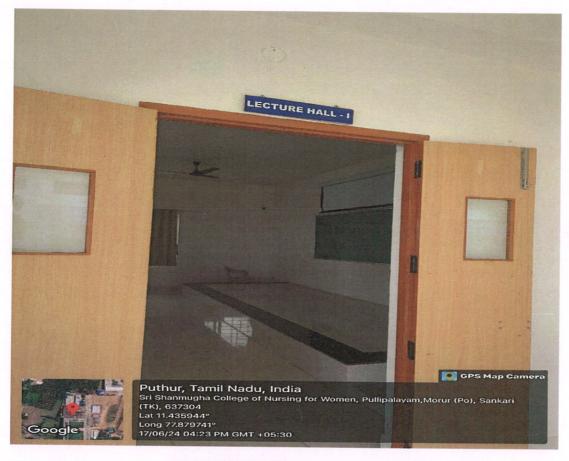

#### **CLASS ROOM PHOTOGRAPHS**

| CLASS ROOM      | YEAR OF STUDY       | FACILITY AVAILABLE                                      |
|-----------------|---------------------|---------------------------------------------------------|
| LECTURE HALL -1 | I YEAR B.Sc NURSING | PROJECTOR ,<br>MIC,KEYBOARD,CPU,MOUS<br>E AND SPEAKER-4 |

**LECTURE HALL-1** 

PRINCIPAL

SRI SHANMUGHA COLLEGE OF

NURSING FOR WOMEN,

PULLIPALAYAM, MORUR P.O. - 637 304.

SANKAGIRI (TK). SALEM (DT).T N.

Approved by Government of Tamilnadu & TNNMC.Approved by Indian Norsing Council. New Delhi Affilitated to The Tamilnadu Dr. M.G.R Medical University, Chennai