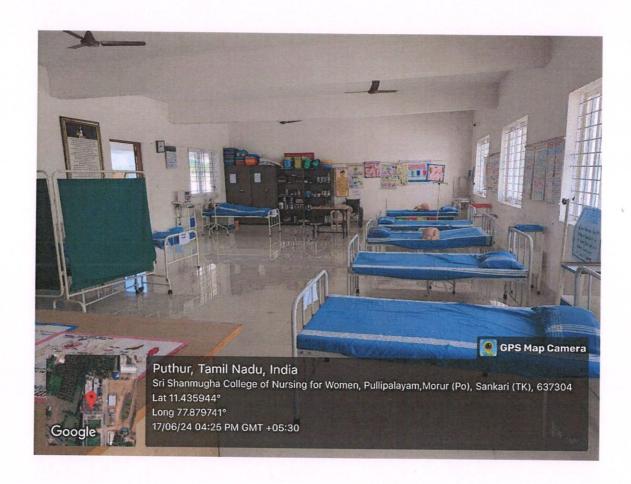

FOUNDATION LAB FOR I B.Sc (N) STUDENTS

SHEELAVATHI N,Ph

PRINCIPAL

SRI SHANMUGHACOLLEGE OF NURSING FOR WOMEN

ULLIPALAYAM, MORUR P.O 637 304

SANKAGIRI (TK), SALEM, DT, T.N.

Approved by Government of Tamilnadu & TNNMC. Approved by Indian Nursing Council, New Delhi Affiliated to The Tamilnadu Dr. M.G.R Medical University, Chennai

#### **FOUNDATION LAB**

SHEELAVATHI N.PHO

RI SHANMUGHACOLLEGE OF NURSING FOR WOMEN (1'.IPALAYAM, MORUR P.O 63' 304 SANKAGIRI (TK), SALEM (DT) 7.N.

Approved by Government of Tamilnadu & TNNMC. Approved by Indian Nursing Council. New Delhi Affiliated to The Tamilnadu Dr. M.G.R Medical University, Chennai