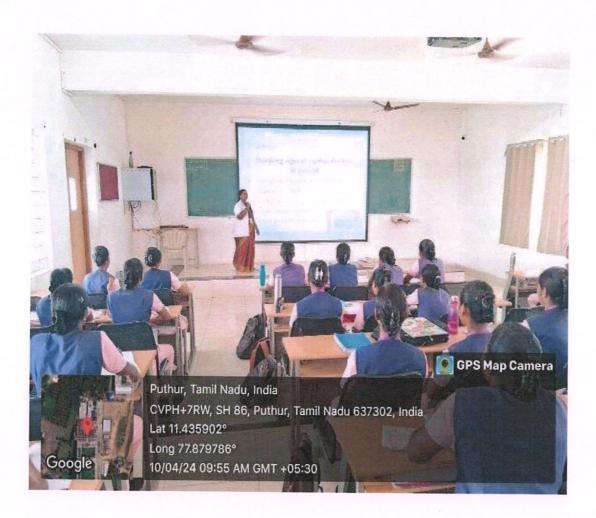

#### **CLASS ROOM PHOTOGRAPHS**

| CLASS ROOM      | YEAR OF STUDY       | FACILITY AVAILABLE                                      |
|-----------------|---------------------|---------------------------------------------------------|
| LECTURE HALL -1 | I YEAR B.Sc NURSING | PROJECTOR ,<br>MIC,KEYBOARD,CPU,MOUS<br>E AND SPEAKER-4 |

**LECTURE HALL-1** 

PRINCIPAL

SRI SHANMUGHA COLLEGE OF

NURSING FOR WOMEN,

PULLIPALAYAM, MORUR P.O. - 637 304.

SANKAGIRI (TK). SALEM (DT).T N.

Approved by Government of Tamilnadu & TNNMC.Approved by Indian Norsing Council. New Delhi Affilitated to The Tamilnadu Dr. M.G.R Medical University, Chennai