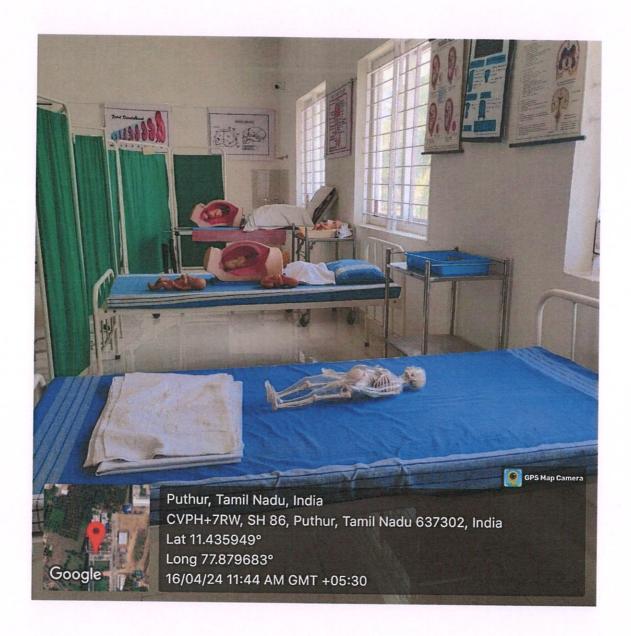

**OBG LAB** 

PRINCIPAL
SRI SHANMUGHACOLLEGE OF
NURSING FOR WOMEN

\*ULLIPALAYAM MORUR P.O 637 304
SANKAGIRI (TM), SALEM DT, 7.M.

Approved by Government of Tamilnadu & TNNMC-Approved by Indian Nursing Council, New Delhi Affiliated to The Tamilnadu Dr. M.G.R Medical University, Chennai

Sankari-Tiruchengode Main Road, Pullipalayam, Morur (Po), Sankari(Tk), Salem (dt), Tamilnadu, Pin-637304

E-mail: principalsrishannughacon@gmail.com l info@shannughanusing.edu.in www.shannughanursing.edu.in l Phone: 04283-262925, 261899, 262922