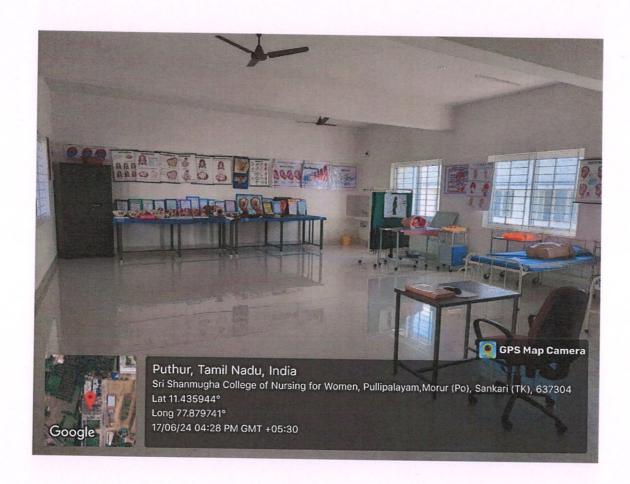

**OBG LAB** 

PRINCIPAL
SRI SHANMUGHACOLLEGE OF
NURSING FOR WOMEN
OULLIPALAYAM, MORUR P.O 63° 304

SANKAGIRI (TK), SALEM, DT) I.M.

Approved by Government of Tamilnadu & TNNMC Approved by Indian Nursing Council. New Delhi Affiliated to The Tamilnadu Dr. M.G.R Medical University, Chennai

Sankari- Tiruchengode Main Road, Pullipalayam, Morur (Po), Sankari(Tk), Salem (dt), Tamilnadu, Pin-637304

E-mail: principalsrishanmughacon@gmail.com l info@shanmughanursing.edu.in www.shanmughanursing.edu.in l Phone: 04283 262925, 261899, 262922