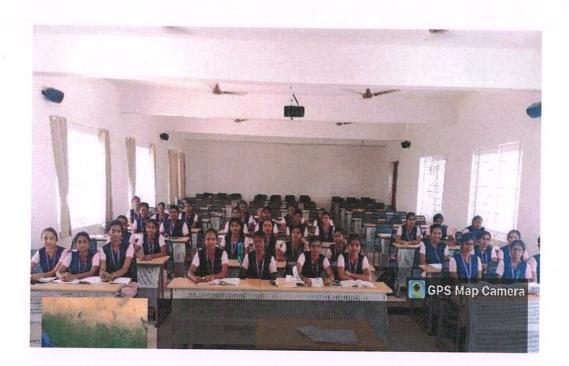

#### **CLASS ROOM PHOTOGRAPHS**

| CLASS ROOM      | YEAR OF STUDY       | FACILITY AVAILABLE                                      |
|-----------------|---------------------|---------------------------------------------------------|
| LECTURE HALL -1 | I YEAR B.Sc NURSING | PROJECTOR ,<br>MIC,KEYBOARD,CPU,MOUS<br>E AND SPEAKER-4 |

**LECTURE HALL-1** 

PRINCIPAL

SRI SHANMUGHA COLLEGE OF

NURSING FOR WOMEN,

PULLIPALAYAM, MORUR P.O. - 637 304.

SANKAGIRI (TK). SALEM (DT).T N.

Approved by Government of Tamilnadu & TNNMC.Approved by Indian Norsing Council. New Delhi Affilitated to The Tamilnadu Dr. M.G.R Medical University, Chennai