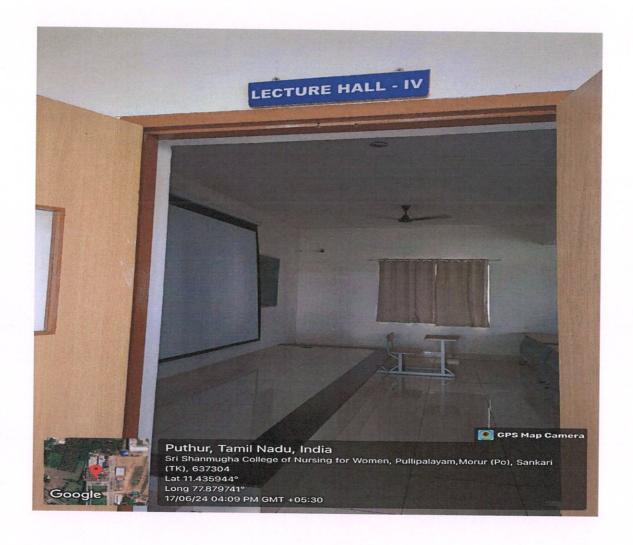

| CLASS ROOM       | YEAR OF STUDY           | FACILITY AVAILABLE                                    |
|------------------|-------------------------|-------------------------------------------------------|
| LECTURE HALL -IV | IV YEAR B.Sc<br>NURSING | PROJECTOR ,<br>MIC,KEYBOARD,CPU,<br>MOUSE AND SPEAKER |

SHEELAVATHI N.PHO

**LECTURE HALL-4** 

PRINCIPAL
SRI SHANMUGHACOLLEGE OF
NURSING FOR WOMEN
HILIPALAYAM, MORUP 20 637 304
SANKAGIRI (TK), SALEM (DT) 7.N.

Approved by Government of Tamilnadu & TNNMC.Approved by Indian Nursing Council, New Delhi Affiliated to The Tamilnadu Dr. M.G.R Medical University, Chennai