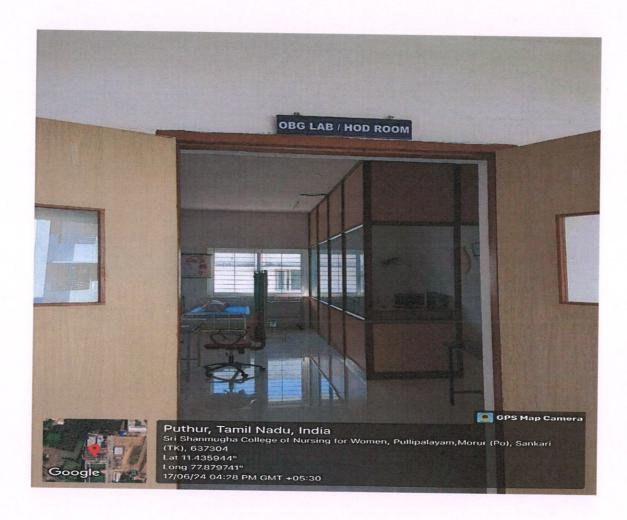

**OBG LAB** 

Prof. SHEELAVATHI N. Ph. 0
PRINCIPAL
SRI SHANMUGHACOLLEGE OF
NURSING FOR WOMEN
PULLIPALAYAM MORUR P.O 637 304

SANKAGIRI (TK), SALEM DT, T.N.

Approved by Government of Tamilnadu & TNNMC, Approved by Indian Norsing Council, New Delhi Affiliated to The Tamilnadu Dr. M.G.R Medical University, Chennai

Sankari- Tiruchengode Main Road, Pullipalayam, Morur (Po), Sankari(Tk), Salem (dt), Tamilnadu, Pin- 637304

E-mail: principalsrishamughacon@gmail.com l info@sharuughanusing.edu.in www.sharuughanursing.edu.in l Phone: 04283 262925, 261899, 262922