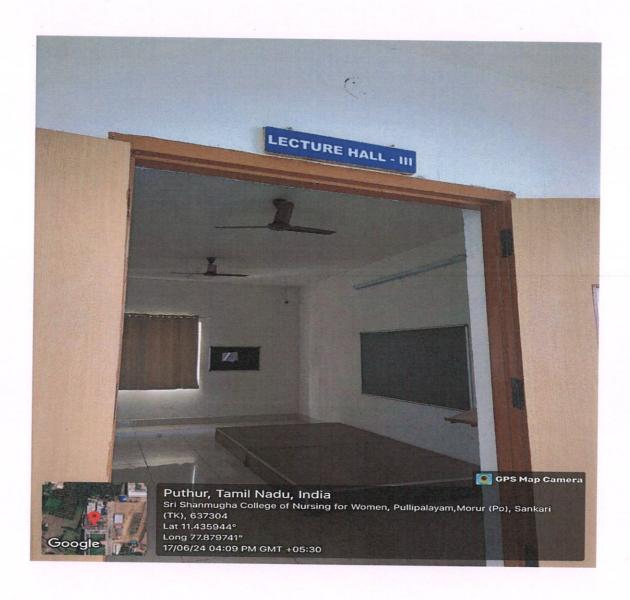

| CLASS ROOM        | YEAR OF STUDY            | FACILITY AVAILABLE                                      |
|-------------------|--------------------------|---------------------------------------------------------|
| LECTURE HALL -III | III YEAR B.Sc<br>NURSING | PROJECTOR ,<br>MIC,KEYBOARD,CPU,MOUS<br>E AND SPEAKER-4 |

**LECTURE HALL-3** 

SRI SHANMUGHACOLLEGE OF NURSING FOR WOMEN

PIN PALAYAM, MORUR 20 63-264 ANKAGIRH (THE); SALEM OT, 7.M.

Approved by Government of Tamilnadu & TNNMC-Approved by Indian Nursing Council. New Delhi Affiliated to The Tamilnadu Dr. M.G.R Medical University, Chennai