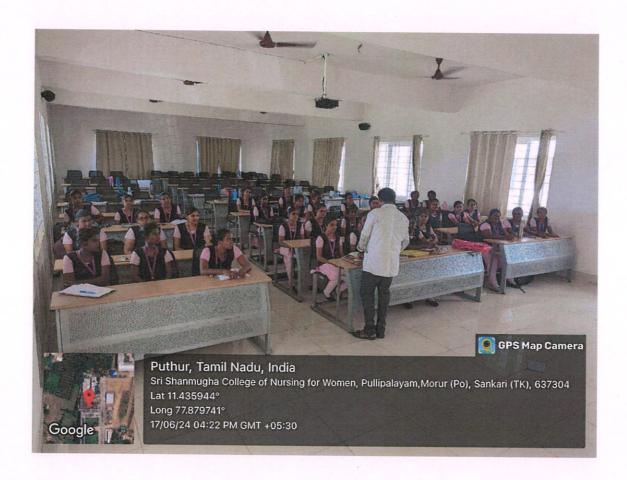

| CLASS ROOM        | YEAR OF STUDY            | FACILITY AVAILABLE                                      |
|-------------------|--------------------------|---------------------------------------------------------|
| LECTURE HALL -III | III YEAR B.Sc<br>NURSING | PROJECTOR ,<br>MIC,KEYBOARD,CPU,MOUS<br>E AND SPEAKER-4 |

**LECTURE HALL-3** 

SRI SHANMUGHACOLLEGE OF NURSING FOR WOMEN

PIN PALAYAM, MORUR 20 63-264 ANKAGIRH (THE); SALEM OT, 7.M.

Approved by Government of Tamilnadu & TNNMC-Approved by Indian Nursing Council. New Delhi Affiliated to The Tamilnadu Dr. M.G.R Medical University, Chennai