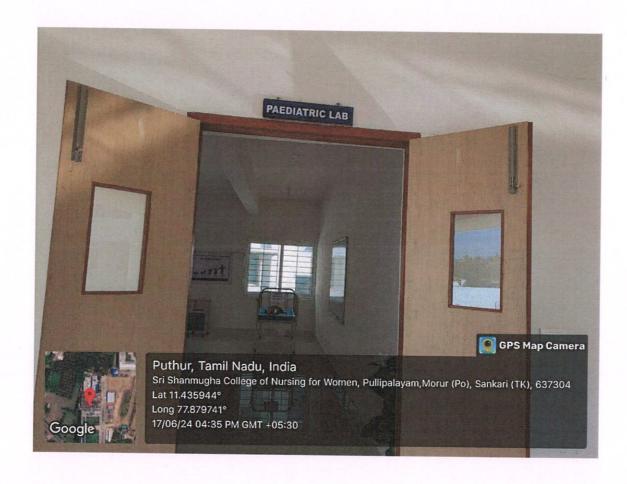

PAEDIATRIC LAB

Prof. SHEELAVATHI N.Ph o
PRINCIPAL
SRI SHANMUGHACOLLEGE OF
NURSING FOR WOMEN
PULLIPALAYAM, MORUR P.O 63~304
SANKAGIRI (TK) SALEM DT I.N.

Approved by Government of Tamilnadu & TNNMC.Approved by Indian Norsing Council, New Delhi Affiliated to The Tamilnadu Dr. M.G.R Medical University, Chennai

PAEDIATRIC LAB

PRINCIPAL
SRI SHANMUGHACOLLEGE OF
NURSING FOR WOMEN
PUT LIPAL AYAM MORUE P.O. 637 (6.

SANKAGIRITK) SALEM DT, T.N.

Approved by Government of Tamilnadu & TNNMC. Approved by Indian Nursing Council, New Dethi Affiliated to The Tamilnadu Dr. M.G.R Medical University, Chennai