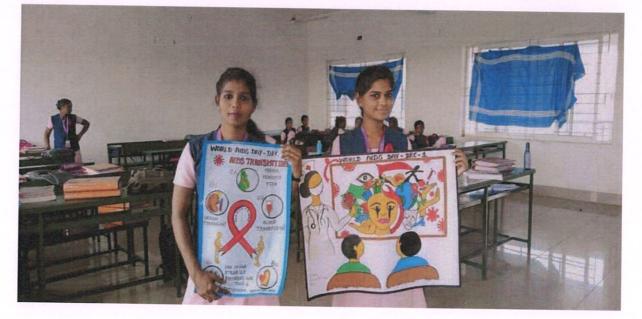

#### **DRAWING COMPETITION**

Principal PRINCIPAL SRI SHANMUGHACOLLEGE OF NURSING FOR WOMEN ULIPALAYAM, MORUR P.O 637 304 SANKAGIRI (TK) SALEM DT 7 N.

Approved by Government of Tamilnadu & TNNMC.Approved by Indian Nursing Council. New Delhi Affiliated to The Tamilnadu Dr. M.G.R Medical University, Chennai Sankari- Tiruchengode Main Road, Pullipalayam, Morar (Po), Sankari(Tk), Salem (dt), Tamilnadu, Pin- 637304 E-muil : principalsrishannunghacon@gmail.com l info@sikammaghanursing.edu.in www.shammughanursing.edu.in l Phone : 04283 262925, 261899, 262922