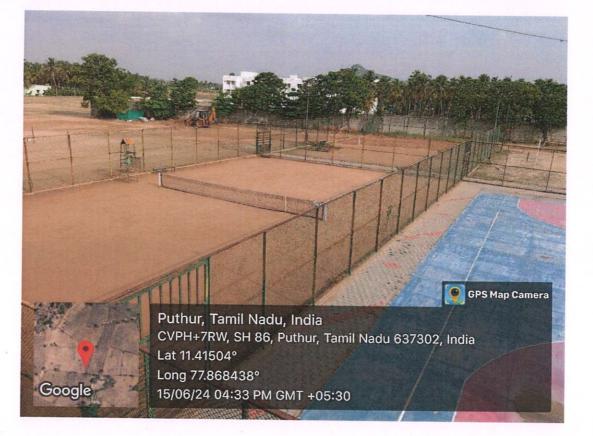

#### **TENNIS COURT**

Prof. SHEELAVATHI N, Ph 9 PRINCIPAL SRI SHANMUGHACOLLEGE OF NURSING FOR WOMEN UP PA. WAM MORUR TA 63 1 1 48 B 1

Approved by Government of Tamilnadu & TNNMC.Approved by Indian Nursing Council. New Delhi Affilitated to The Tamilnadu Dr. M.G.R Medical University, Chennai Sankari- Tiruchengode Main Road, Pullipalayam, Morar (Po), Sankari(Tk), Salem (dt), Tamilnadu, Pin- 637304 E-mail : principalsrishannughacon@gmail.com l info@shannughamsing.edu.in www.shannughanursing.edu.in ! Phone : 04283 262925, 261899, 262922