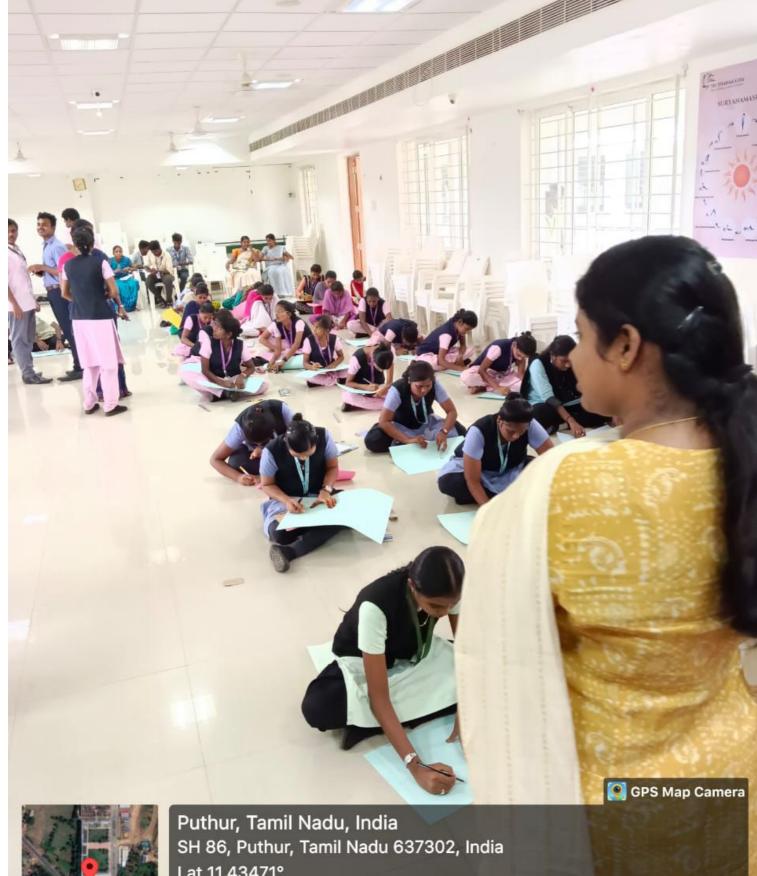

#### **DRAWING COMPETITION**

Principal PRINCIPAL SRI SHANMUGHACOLLEGE OF NURSING FOR WOMEN ULIPALAYAM, MORUR P.O 637 304 SANKAGIRI (TK) SALEM DT 7 N.

Approved by Government of Tamilnadu & TNNMC.Approved by Indian Nursing Council. New Delhi Affiliated to The Tamilnadu Dr. M.G.R Medical University, Chennai Sankari- Tiruchengode Main Road, Pullipalayam, Morar (Po), Sankari(Tk), Salem (dt), Tamilnadu, Pin- 637304 E-muil : principalsrishannunghacon@gmail.com l info@sikammaghanursing.edu.in www.shammughanursing.edu.in l Phone : 04283 262925, 261899, 262922