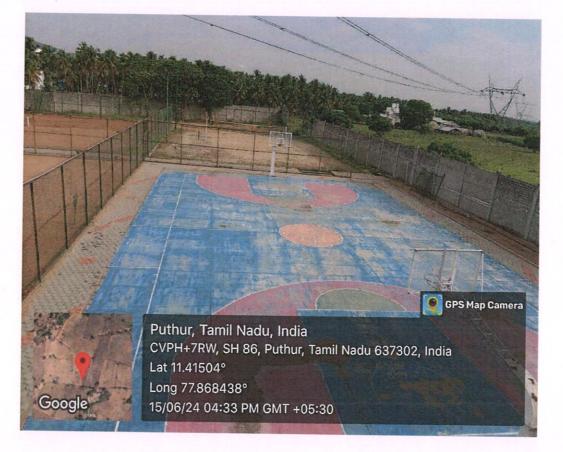

#### **BASKET BALL COURT**

Sun

Prot SHEELAVATHI N, Ph.P PRINCIPAL SRI SHANMUGHACOLLEGE OF WYNSING FOR WOMEN PULLIPA. AYAM MORUR P.O 63 304 SANK AGIL. K ALEN. DT I.N.

Approved by Government of Tamilnadu & TNNMC.Approved by Indian Nursing Council, New Delhi Affilitated to The Tamilnadu Dr. M.G.R Medical University, Chennai Sankari- Tiruchengode Main Road, Pullipalayam, Morur (Po), Sankari(Tk), Salem (dt), Tamilnadu, Pin- 637304 E-mail : principalsrishanmughacon@gmail.com | info@shanmughanursing.edu.in www.shanmughanursing.edu.in | Phone : 04283 262925, 261899, 262922