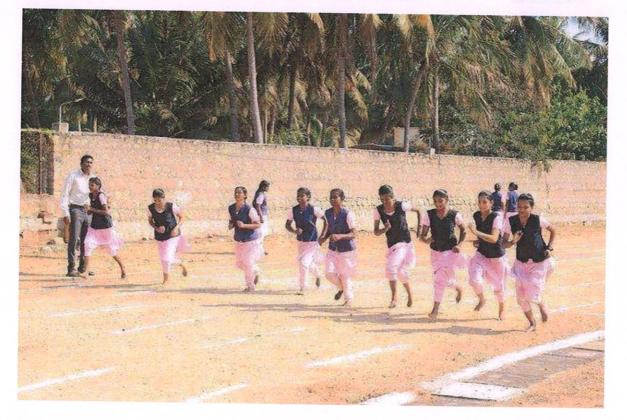

PLAY GROUND

PRINCIPAL SRI SHANMUGHACOLLEGE OF NURSING FOR WOMEN ULLIPALAYAM, MORUR P.O 63- 10 SANKAGIRI (TK), SALEM, DT) J.N.

Approved by Government of Tamilnadu & TNNMC, Approved by Indian Norsing Council, New Delhi Affilitated to The Tamilnado Dr. M.G.R Medical University, Chennai