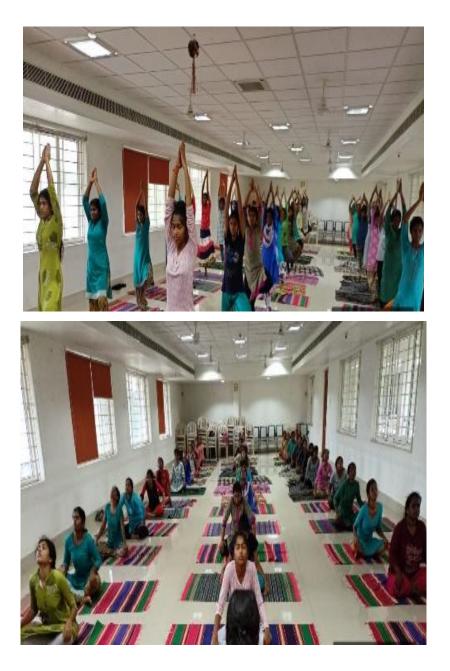

#### YOGA CENTRE

Prot SHEELAVA II N.PHO PRINCIPAL SRI SHANMUGHACOLLEGEOF NURSING FOR WOMEN UPALAYAM MORUR P.O 637 304 PRINCIPAL

Lat 11.43471° Long 77.879672° 11/07/23 03:02 PM GMT +05:30

Google