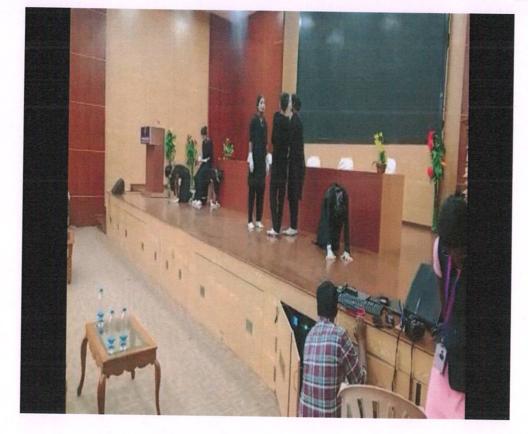

MIME

SHEELAVATHI N, Pho PRINCIPAL RI SHANMUGHACOLLEGE OF NURSING FOR WOMEN PALAYAM. MORUR P.O 637 304 ANKAGIRI (TK). SALEM, DT) T.N.

Approved by Government of Tamilnadu & TNNMC, Approved by Indian Nursing Council, New Delhi Affilitated to The Tamilnadu Dr. M.G.R Medical University, Chennai Sankari- Tiruchengode Main Road, Pullipalayam, Morur (Po), Sankari(Tk), Salem (dt), Tamilnadu, Pin- 637304 E-mail : principalarishannunghacon@gmail.com 1 info@shannunghamising.edu.in www.shannunghanursing.edu.in 1 Phone : 04283 262925, 261899, 262922

MIME

MURSING FOR WOMEN + IPALAYAM MORUR P.O 63-30 SANKAGIRI (TK), SALEM, DT) 7.N.

Approved by Government of Tamilnadu & TNNMC.Approved by Indian Nursing Council. New Delhi Affilitated to The Tamilnadu Dr. M.G.R Medical University, Chennai Sankari- Tiruchengode Main Road, Pullipalayam, Morur (Po), Sankari(Tk), Salem (dt), Tamilnadu, Pin- 637304 E-mail : principalsrishannunghacon@gmail.com ! info@shannughanursing.edu.in www.shannughanursing.edu.in ! Phone : 04283 262925, 261899, 262922