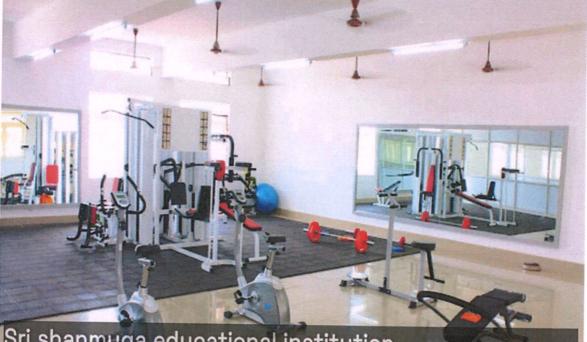

Sri shanmuga educational institution CVPJ+84, Puthur, Tamil Nadu 637302, India Long 77.880205° Lat 11.435940° 27/5/2024 12:11 PM

**GYM** 

my

Principal PRINCIPAL SRI SHANMUGHACOLLEGE OF NURSING FOR WOMEN ULLIPALAYAM MORUR P.O 63 304 SANKAGIRI (TK) SALEM DT 7.N.