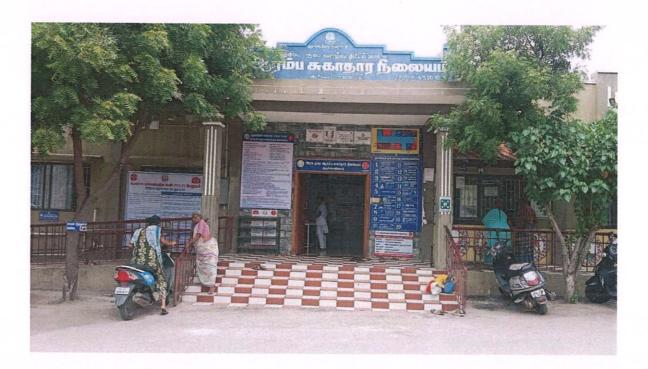

## **URBAN HEALTH CENTRE - SURIYAMPALAYAM**

SMEELAVATHI N,Ph P PRINCIPAL SRI SHANMUGHACOLLEGE OF NURSING FOR WOMEN ULLIPALAYAM MORUR P.O 63~ 304 SANKAGIRI (TK) SALEM DT ...N.

Approved by Government of Tamilnadu & TNNMC, Approved by Indian Nursing Council, New Delhi Affilitated to The Tamilnadu Dr. M.G.R Medical University, Chennai