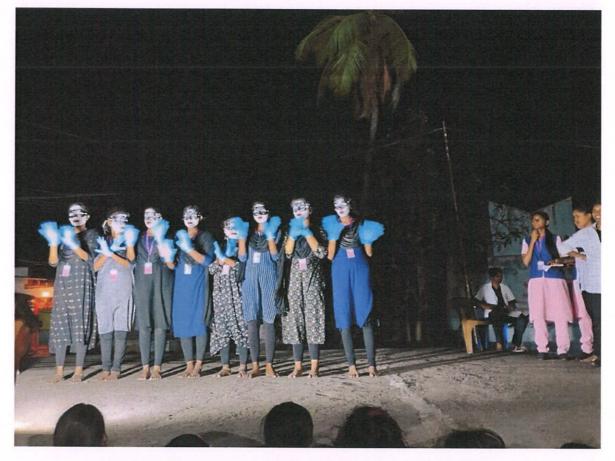

| S.NO | COMMUNITY TEACHING LEARNING ACTIVITIES        |
|------|-----------------------------------------------|
| 1    | Home Visit                                    |
| 2    | Survey                                        |
| 3    | Health Assessment                             |
| 4    | AN Assessment                                 |
| 5    | New born assessment                           |
| 6    | Wound Dressing                                |
| 7    | Blood pressure monitoring<br>Health education |
| 8    | Individual Health Education                   |
| 9    | Group Health Education                        |
| 10   | Breast feeding awareness                      |
| 11   | Tuberculosis awareness program                |
| 12   | Nutritional assessment                        |
| 13   | Cooking procedure                             |
| 14   | Role play in community                        |