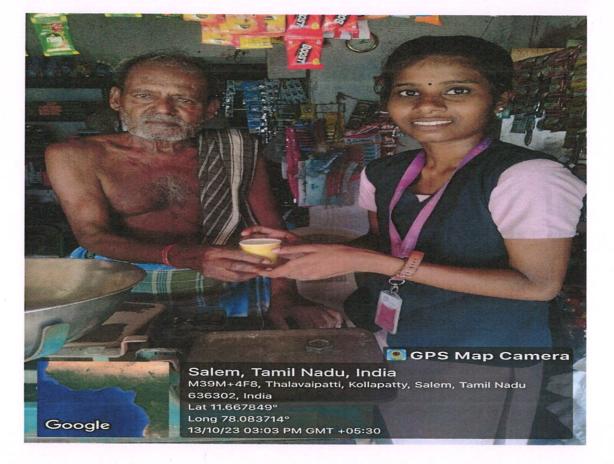

(IFA TABLET DISTRIBUTION TO THE STUDENTS)

Sout

Prot SHEELAVATHI N,PhO PRINCIPAL SRI SHANMUGHACOLLEGE OF NURSING FOR WOMEN 1 (PAL AYAM MORUR P.O 63° 304 SANKAGIRI (TK) SALEM DT, J.N.