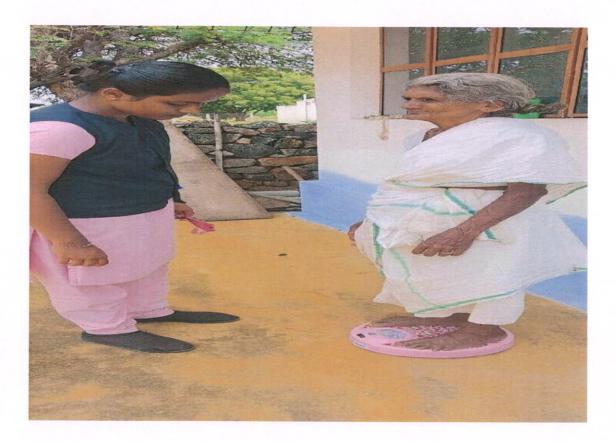

#### WEIGHT CHECKING

Prof. SHEELAVATHI N, Ph 9 PRINCIPAL SRI SHANMUGHACOLLEGE OF NURSING FOR WOMEN PULLIPALAYAM MORUR P.O 63 104 SANKAGIRI (TK), SALEM, DT, 1.N.

Approved by Government of Tamilnadu & TNNMC.Approved by Indian Nursing Council, New Delhi Affilitated to The Tamilnadu Dr. M.G.R Medical University, Chennai