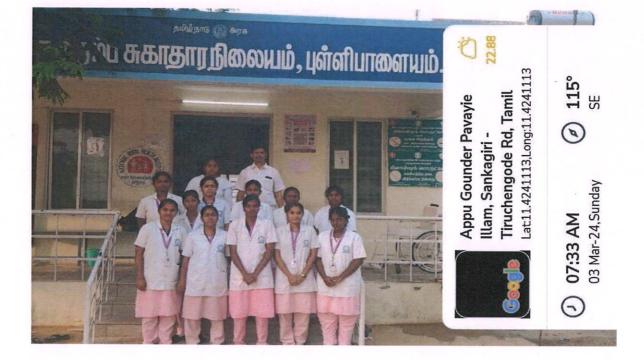

#### **RURAL PRIMARY HEALTH CENTRE - PULLIPALAYAM**

Prof. SHEELAVATHI N, Ph O PRINCIPAL SRI SHANMUGHACOLLEGE OF NURSING FOR WOMEN PULLIPALAYAM MORUR P.O 63° 304 SANKAGIRI (TK), SALEM, DT, J.N.

Approved by Government of Tamilnadu & TNNMC, Approved by Indian Nursing Council, New Delhi Affilitated to The Tamilnadu Dr. M.G.R Medical University, Chennai