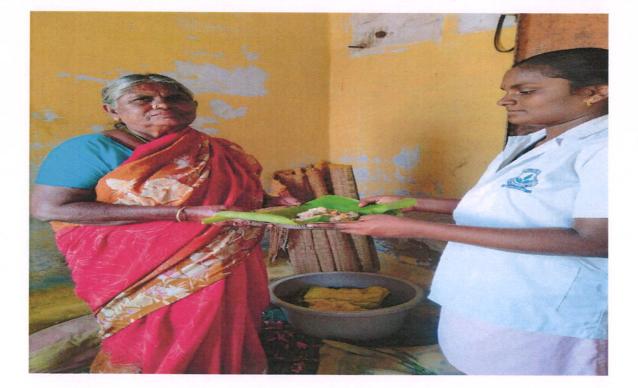

#### **COOKING DEMONSTRATION**

Prot SHEELAVATHI N, Ph O PRINCIPAL SRI SHANMUGHACOLLEGE OF NURSING FOR WOMEN 'ULLIPALAYAM MORUR P.O 63° 304 SANKAGIRI (TK); SALEM, DT, J.N.

Google