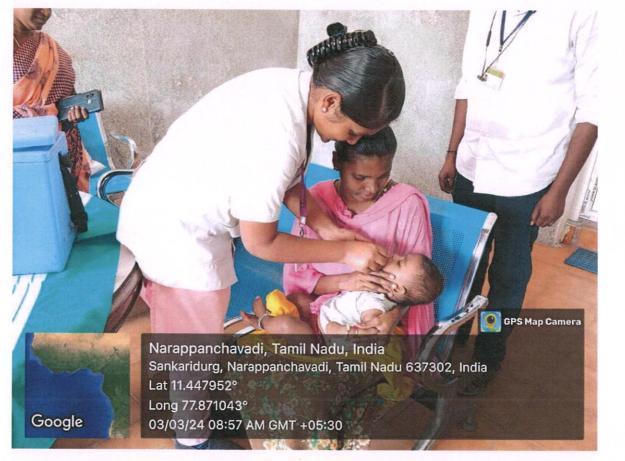

#### **IMMUNIZATION CAMP**

Pro: SHEELAVATHI N, Ph O PRINCIPAL SRI SHANMUGHACOLLEGE OF NURSING FOR WOMEN 'UL IPALAYAM MORUR P.O 63~304 SANKAGIRI (TK), SALEM, DT), T.N.

Approved by Government of Tamilnadu & TNNMC.Approved by Indian Nursing Council, New Delhi Affilitated to The Tamilnadu Dr. M.G.R Medical University, Chennai