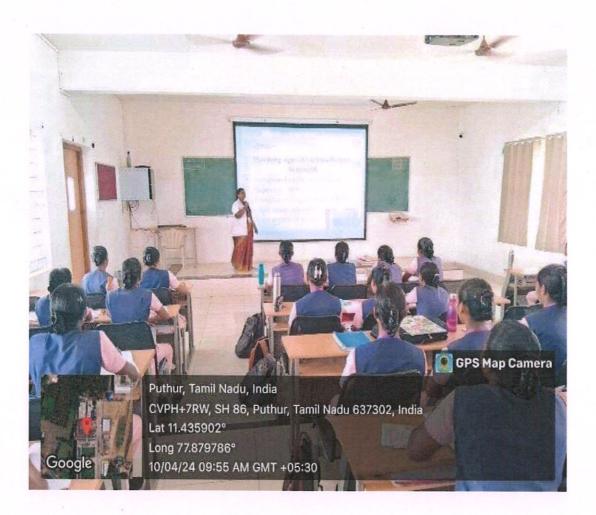

#### **CLASS ROOM PHOTOGRAPHS**

| CLASS ROOM      | YEAR OF STUDY       | FACILITY AVAILABLE                                      |
|-----------------|---------------------|---------------------------------------------------------|
| LECTURE HALL -1 | I YEAR B.Sc NURSING | PROJECTOR ,<br>MIC,KEYBOARD,CPU,MOUS<br>E AND SPEAKER-4 |

**LECTURE HALL-1** 

Prof. SHEELAVATHI N, Ph 0
PRINCIPAL
SRI SHANMUGHACOLI.EGE OF
NURSING FOR WOMEN
'UI'.IPALAYAM MORUR P.O 63~ 304
SANKAGIRI (TK), SALEM, DT, 7.N.

Approved by Government of Tamilnadu & TNNMC, Approved by Indian Nursing Council, New Delhi Affiliated to The Tamilnadu Dr. M.G.R Medical University, Chennai