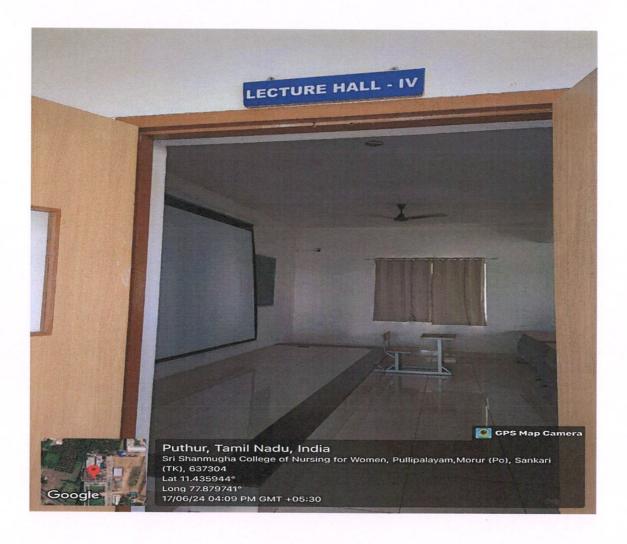

| CLASS ROOM       | YEAR OF STUDY           | FACILITY AVAILABLE                                    |
|------------------|-------------------------|-------------------------------------------------------|
| LECTURE HALL -IV | IV YEAR B.Sc<br>NURSING | PROJECTOR ,<br>MIC,KEYBOARD,CPU,<br>MOUSE AND SPEAKER |

**LECTURE HALL-4** 

Prot SHEELAVATHI N.Pho PRINCIPAL SRISHANMUGHACOLI EGT OF NURSING FOR WOME! PULLIPALAYAM MORUR 2.C 63 74 SANKAGIRI (TK), SALENI, DI, .....

Approved by Government of Tamilnadu & TNNMC.Approved by Indian Nursing Council. New Delhi Affilitated to The Tamilnadu Dr. M.G.R Medical University, Chennai