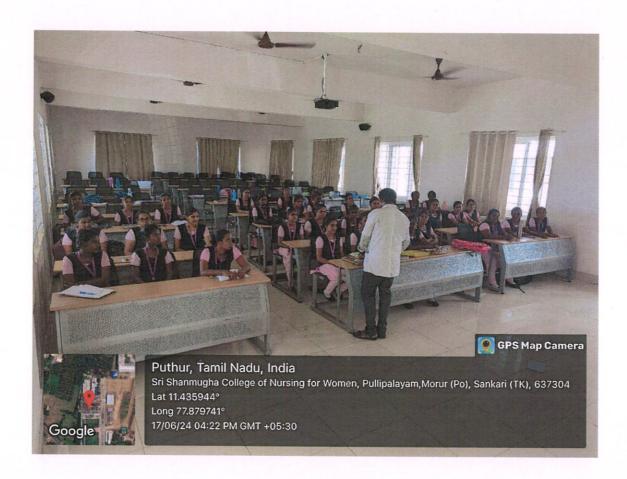

| CLASS ROOM        | YEAR OF STUDY            | FACILITY AVAILABLE                                      |
|-------------------|--------------------------|---------------------------------------------------------|
| LECTURE HALL -III | III YEAR B.Sc<br>NURSING | PROJECTOR ,<br>MIC,KEYBOARD,CPU,MOUS<br>E AND SPEAKER-4 |

LECTURE HALL -3

Prof. SHEELAVATHI N,Ph O

PRINCIPAL
SRISHANMUGHACOLLEGE OF
NURSING FOR WOMEN
PULLIPALAYAM MORUR P.O 63° 304
SANKAGIRI (TK), SALEM, DT, ...N.

Approved by Government of Tamilnadu & TNNMC.Approved by Indian Nursing Council, New Delhi Affiliated to The Tamilnadu Dr. M.G.R Medical University, Chennai