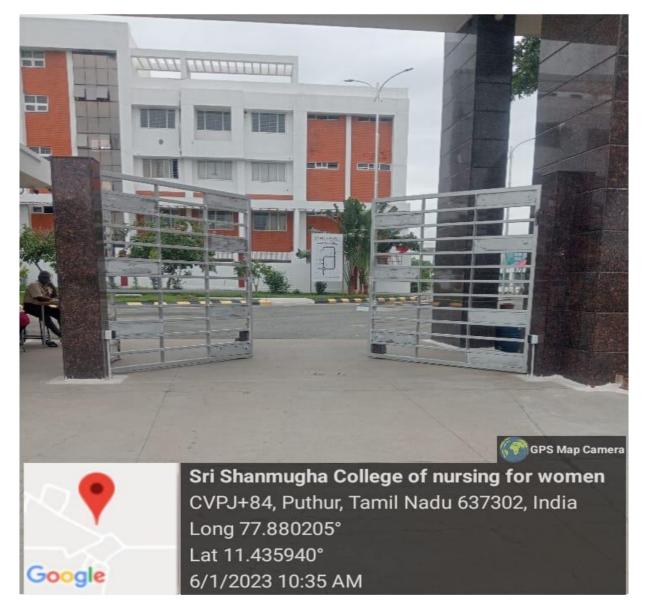

#### SENSORY BASED ENTRANCE GATE

Automatic gates are used to control access into a secured area. Most commonly, automatic gates are used at the entrance to the facility, and are used to control vehicular access on and off of the site.