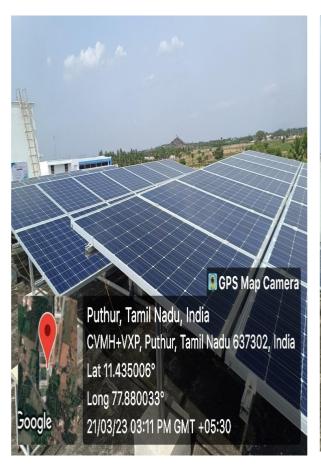

#### **SOLAR ENERGY**

| S.No | Description             | Characteristic<br>s |
|------|-------------------------|---------------------|
| 1.   | Model of Solar Module   | MS20240M            |
| 2.   | Power for Each Module   | 240Wp               |
| 3.   | Number of Solar Modules | 400 No's            |
| 4.   | A C distribution Board  | 1 No                |
| 5.   | Inverter Capacity       | 25kW each           |
| 6.   | Total Power Generation  | 99.84 kW            |