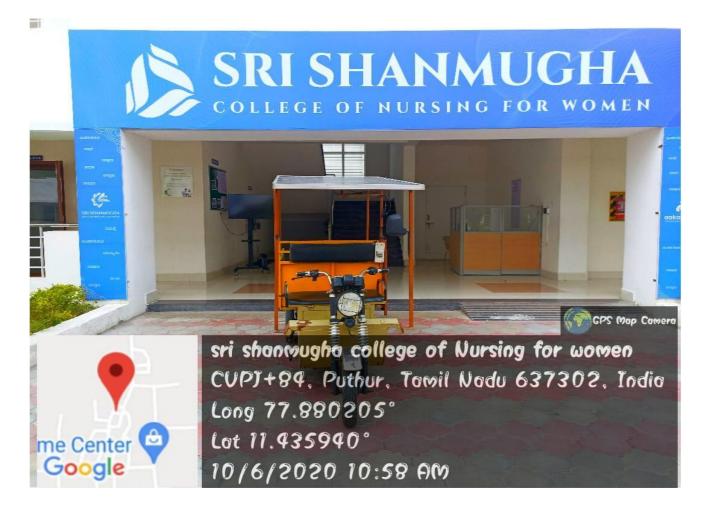

#### SENSOR BASED ENERGY CONSERVATION

Our institution has a vehicle which uses sensor to move from one place to another place without using any fuel. It helps to maintain the pollution free campus.