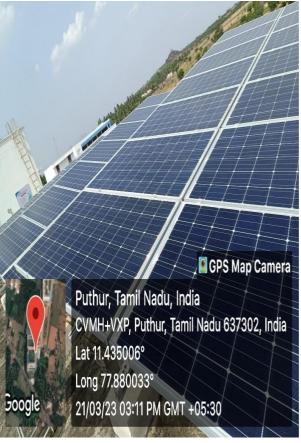

#### **SOLAR ENERGY**

| S.No | Description             | Characteristic<br>s |
|------|-------------------------|---------------------|
| 1.   | Model of Solar Module   | MS20240M            |
| 2.   | Power for Each Module   | 240Wp               |
| 3.   | Number of Solar Modules | 400 No's            |
| 4.   | A C distribution Board  | 1 No                |
| 5.   | Inverter Capacity       | 25kW each           |
| 6.   | Total Power Generation  | 99.84 kW            |