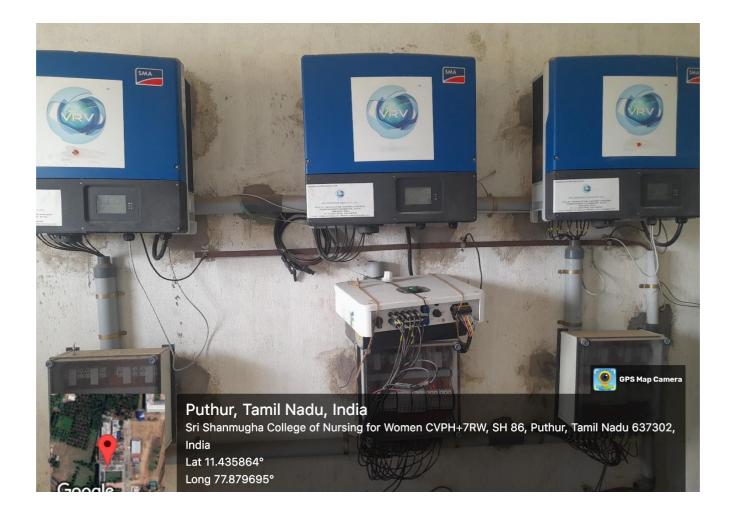

#### **SOLAR ENERGY**

| S.No | Description             | Characteristic<br>s |
|------|-------------------------|---------------------|
| 1.   | Model of Solar Module   | MS20240M            |
| 2.   | Power for Each Module   | 240Wp               |
| 3.   | Number of Solar Modules | 400 No's            |
| 4.   | A C distribution Board  | 1 No                |
| 5.   | Inverter Capacity       | 25kW each           |
| 6.   | Total Power Generation  | 99.84 kW            |