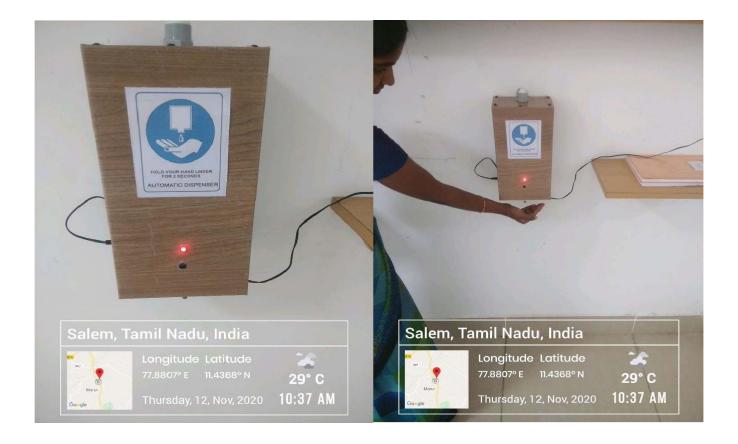

### **Automatic Hand Dispenser**

Our institution was installed the automatic Hand Sanitizer dispenser for the purpose of saving the Energy. It able to provide hand hygiene in situations where hand washing is impractical or unavailable. Using hand sanitizer kills 99.9% of germs on your hands while maintaining moisture on your skin.