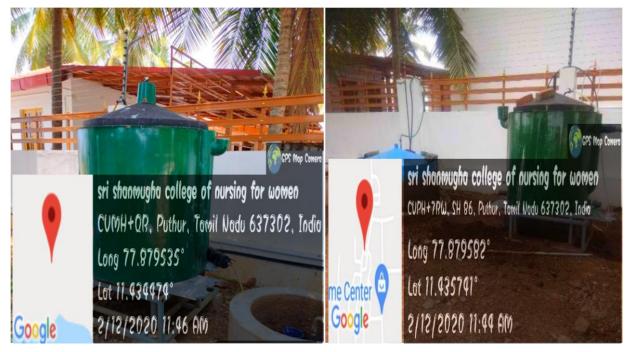

#### **BIOGAS PLANT**

A biogas plant is a facility that provides oxygen free conditions where anaerobic digestion can occur. It's an artificial system where you can turn waste into sustainable energy and fertilizers, with positive effects on the environment