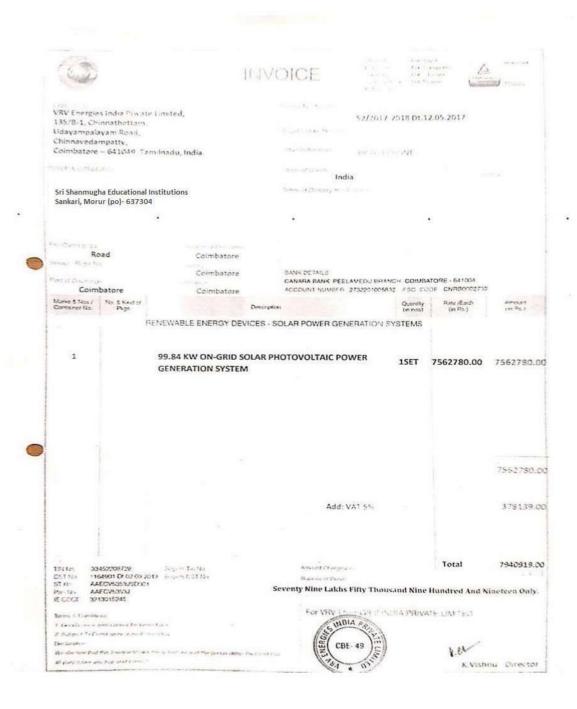

#### **SOLAR ENERGY**

| S.No | Description             | Characteristic<br>s |
|------|-------------------------|---------------------|
| 1.   | Model of Solar Module   | MS20240M            |
| 2.   | Power for Each Module   | 240Wp               |
| 3.   | Number of Solar Modules | 400 No's            |
| 4.   | A C distribution Board  | 1 No                |
| 5.   | Inverter Capacity       | 25kW each           |
| 6.   | Total Power Generation  | 99.84 kW            |

#### **SOLAR BILL**