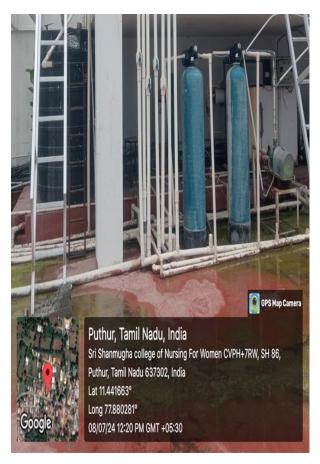

#### **RO PLANT**

Water produced by reverse osmosis may be used for a variety of purposes, including desalination, waste water treatment, concentration of contaminants, and the reclamation of dissolved minerals. It is a water purification process that removes ions, unwanted molecules and larger particles from drinking water using a partially permeable membrane.