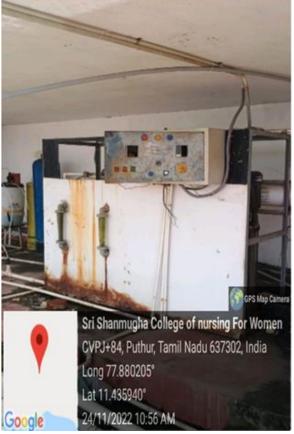

#### **RO PLANT**

Water produced by reverse osmosis may be used for a variety of purposes, including desalination, waste water treatment, concentration of contaminants, and the reclamation of dissolved minerals. It is a water purification process that removes ions, unwanted molecules and larger particles from drinking water using a partially permeable membrane.