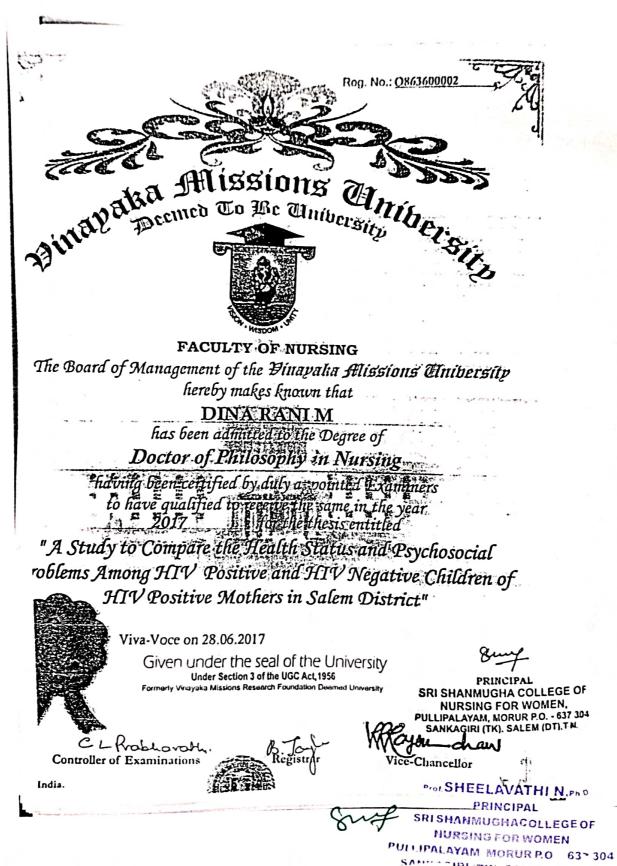

| S.NO | Name of the Faculty | Designation |
|------|---------------------|-------------|
| 1    | Dr. Uthramani K     | Ph.D.       |
| 2    | Dr. Sheelavathi N   | Ph.D.       |
| 3    | Dr. Dina Rani M     | Ph.D.       |
| 4    | Mrs Gayathri N S    | MBA         |